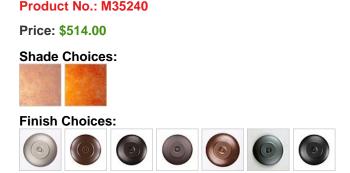

## DESCRIPTION

The Smoky Mtn. Double Bath Vanity Light - 3D Spruce Cone features two Smoky Mtn small lanterns hanging at a slight upward angle from two steel arms. Our exclusive Spruce Cone image is featured on the front panels, with spruce needle images on the sides of each lantern. The lanterns also come with a diffuser material choice between Almond or Amber mica. The fixture attaches to the wall with a separate 4-inch tall fireplate, which allows for either a direct placement over a junction box, or 8 inches to the left or right of center. This bathroom light is ideal for bringing a rustic character to any log home, cabin or northwood lodge-themed room. Hardwire is standard.

Pictured in Finish #27-Rustic Brown with Amber Mica Shade.

Note: This fixture will accept a screw-in type LED bulb of equivalent wattage output.

## **SPECIFICATIONS**

12h x 22w x 12e x 4tm DIMENSIONS (in.) LAMPING Takes 2 - Type A21 (standard household style) bulbs - 150W max. per bulb WEIGHT (lbs.) 8 BACKPLATE SIZE (in.) 5 x 18 **UL LISTING** Damp+Dry Locations ADD'L RATINGS None INSTALLATION INSTRUCTIONS