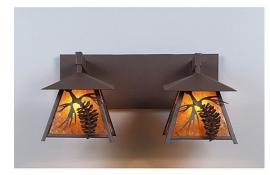

## Smoky Mountain Double Bath Vanity Light - Spruce Cone

Bath 2 Light Country Style

## DESCRIPTION

The Smoky Mtn. Double Bath Vanity Light - 3D Spruce Cone features two Smoky Mtn small lanterns hanging at a slight upward angle from two steel arms. Our exclusive Spruce Cone image is featured on the front panels, with spruce needle images on the sides of each lantern. The lanterns also come with a diffuser material choice between Almond or Amber mica. The fixture attaches to the wall with a separate 4-inch tall fireplate, which allows for either a direct placement over a junction box, or 8 inches to the left or right of center. This bathroom light is ideal for bringing a rustic character to any log home, cabin or northwood lodge-themed room. Hardwire is standard.

Pictured in Finish #27-Rustic Brown with Amber Mica Shade.

Note: This fixture will accept a screw-in type LED bulb of equivalent wattage output.