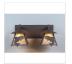

## **Smoky Mountain Double Bath Vanity Light - Trout**

Bath 2 Light Lake Cabin Style

Product No.: M35281

Price: \$488.00

**Shade Choices:** 

## DESCRIPTION

The Smoky Mtn. Double Bath Vanity Light - Trout features two Smoky Mtn small lanterns hanging at a slight upward angle from two steel arms. The front panels feature two Trout images facing each other, and cattail images on the side of each lantern. The lanterns also come with a diffuser material choice between Almond or Amber mica. The fixture attaches to the wall with a separate 4-inch tall fireplate, which allows for either a direct placement over a junction box, or 8 inches to the left or right of center. This bathroom light is ideal for bringing a rustic character to any log home, cabin or northwood lodgethemed room. Hardwire is standard.

Pictured in Finish #27-Rustic Brown with Almond Mica Shade.

Note: This fixture will accept a screw-in type LED bulb of equivalent wattage output.