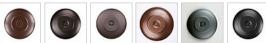

## **Smoky Mountain Double Bath Vanity Light - Trout**

Bath 2 Light Lake Cabin Style

Product No.: M35281

Price: \$488.00

**Shade Choices:** 

## DESCRIPTION

The Smoky Mtn. Double Bath Vanity Light - Trout features two Smoky Mtn small lanterns hanging at a slight upward angle from two steel arms. The front panels feature two Trout images facing each other, and cattail images on the side of each lantern. The lanterns also come with a diffuser material choice between Almond or Amber mica. The fixture attaches to the wall with a separate 4-inch tall fireplate, which allows for either a direct placement over a junction box, or 8 inches to the left or right of center. This bathroom light is ideal for bringing a rustic character to any log home, cabin or northwood lodgethemed room. Hardwire is standard.

Pictured in Finish #27-Rustic Brown with Almond Mica Shade.

Note: This fixture will accept a screw-in type LED bulb of equivalent wattage output.