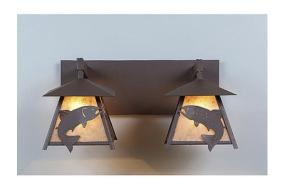

## **Smoky Mountain Double Bath Vanity Light - Trout**

Bath 2 Light Lake Cabin Style

Product No.: M35281

Price: \$488.00

**Shade Choices:** 

## DESCRIPTION

The Smoky Mtn. Double Bath Vanity Light - Trout features two Smoky Mtn small lanterns hanging at a slight upward angle from two steel arms. The front panels feature two Trout images facing each other, and cattail images on the side of each lantern. The lanterns also come with a diffuser material choice between Almond or Amber mica. The fixture attaches to the wall with a separate 4-inch tall fireplate, which allows for either a direct placement over a junction box, or 8 inches to the left or right of center. This bathroom light is ideal for bringing a rustic character to any log home, cabin or northwood lodgethemed room. Hardwire is standard.

Pictured in Finish #27-Rustic Brown with Almond Mica Shade.

Note: This fixture will accept a screw-in type LED bulb of equivalent wattage output.