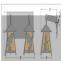

## DESCRIPTION

The Smoky Mtn. Double Bath Vanity Light - Trout features two Smoky Mtn small lanterns hanging at a slight upward angle from two steel arms. The front panels feature two Trout images facing each other, and cattail images on the side of each lantern. The lanterns also come with a diffuser material choice between Almond or Amber mica. The fixture attaches to the wall with a separate 4-inch tall fireplate, which allows for either a direct placement over a junction box, or 8 inches to the left or right of center. This bathroom light is ideal for bringing a rustic character to any log home, cabin or northwood lodgethemed room. Hardwire is standard.

Pictured in Finish #27-Rustic Brown with Almond Mica Shade.

Note: This fixture will accept a screw-in type LED bulb of equivalent wattage output.

## **SPECIFICATIONS**

12h x 22w x 12e x 4tm DIMENSIONS (in.)

**LAMPING** Takes 2 - Type A21 (standard household style) bulbs - 150W max. per bulb

WEIGHT (lbs.) BACKPLATE SIZE (in.) 5 x 18

**UL LISTING** Damp+Dry Locations