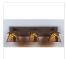

## **Smoky Mountain Triple Bath Vanity Light - Spruce Cone**

Bath 3 Light Ski Cabin Style

Product No.: M35340

Price: \$592.00

## DESCRIPTION

The Smoky Mtn Triple Bath Vanity Light - 3D Spruce Cone features three Smoky Mtn small lanterns hanging at a slight upward angle from three steel arms. Our exclusive Spruce Cone image is featured on the front panels, with spruce needle images on the sides of each lantern. The lanterns also come with a diffuser material choice between Almond or Amber mica. The fixture attaches to the wall with a separate 4-inch tall fireplate, which allows for either a direct placement over a junction box, or 8 inches to the left or right of center. This bathroom light is ideal for bringing a rustic character to any log home, cabin or northwood lodge-themed room. Hardwire is standard.

Pictured in Finish #27-Rustic Brown with Amber Mica Shade.

Note: This fixture will accept a screw-in type LED bulb of equivalent wattage output.