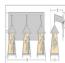

## **SPECIFICATIONS**

DIMENSIONS (in.) 12h x 36w x 12e x 4tm

**LAMPING** Takes 3 - Type A21 (standard household style) bulbs - 150W max. per bulb

WEIGHT (lbs.) 12 BACKPLATE SIZE (in.) 5 x 32

**UL LISTING** Damp+Dry Locations

ADD'L RATINGS None

INSTALLATION INSTRUCTIONS

**OPEN INSTALLATION INSTRU** 

Click for More information on these terms.

Product URL: https://www.avalanche-ranch.com/lighting/shop/Bath-3-Light-Ski-Cabin-Style-Smoky-Mountain-Triple-Bath-Vanity-Light-Spruce-Cone-p34500.htm