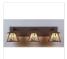

# **Smoky Mountain Triple Bath Vanity Light - Cattails**

Bath 3 Light Lake Cabin Style

Product No.: M35365

Price: \$550.00

## DESCRIPTION

The Smoky Mtn Triple Bath Vanity Light - Cattails features three Smoky Mtn small lanterns hanging at a slight upward angle from three steel arms. The front and side panels all feature our Cattail artwork. The lanterns also come with a diffuser material choice between Almond or Amber mica. The fixture attaches to the wall with a separate 4-inch tall fireplate, which allows for either a direct placement over a junction box, or 8 inches to the left or right of center. This bathroom light is ideal for bringing a rustic character to any log home, cabin or northwood lodge-themed room. Hardwire is standard.

Pictured in Finish #27-Rustic Brown with Almond Mica Shade.

Note: This fixture will accept a screw-in type LED bulb of equivalent wattage output.