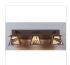

## **Smoky Mountain Triple Bath Vanity Light - Trout**

Bath 3 Light Country Style

Product No.: M35381

Price: \$562.00

## DESCRIPTION

The Smoky Mtn Triple Bath Vanity Light - Trout features two Smoky Mtn small lanterns hanging at a slight upward anglefrom two steel arms. The front panels on the outer lanterns feature two Trout images facing each other, with a cattails image on the center lantern. Every side panel also features cattails. The lanterns come with a diffuser material choice between Almond or Amber mica. The fixture attaches to the wall with a separate 4-inch tall fireplate, which allows for either a direct placement over a junction box, or 8 inches to the left or right of center. This bathroom light is ideal for bringing a rustic character to any log home, cabin or northwood lodge-themed room. Hardwire is standard.

Pictured in Finish #27-Rustic Brown with Almond Mica Shade.

Note: This fixture will accept a screw-in type LED bulb of equivalent wattage output.