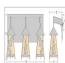

## **SPECIFICATIONS**

12h x 36w x 12e x 4tm DIMENSIONS (in.)

**LAMPING** Takes 3 - Type A21 (standard household style) bulbs - 150W max. per bulb

WEIGHT (lbs.) 12 BACKPLATE SIZE (in.) 5 x 32

**UL LISTING** Damp+Dry Locations

ADD'L RATINGS None

INSTALLATION INSTRUCTIONS

**OPEN INSTALLATION INSTRU** 

Click for More information on these terms.

 $\textbf{Product URL:} \ https://www.avalanche-ranch.com/lighting/shop/Bath-3-Light-Country-Style-Smoky-Mountain-Triple-Bath-Vanity-Light-Trout-p34503.htm$