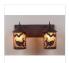

## Cascade Double Bath Vanity Light - Mountain Deer

Bath 2 Light Lodge Style

Product No.: M38230

Price: \$442.00

**Shade Choices:** 

## DESCRIPTION

The Cascade Double Bath Vanity Light - Mtn Deer features the Cascade small-size lantern hanging from a steel branch arm with a deer metal art image on the front of the lanterns, facing each other and a single spruce tree on the side of each lantern. Mica is on the inside of each lantern cylinder, with a choice of color between Almond or Amber. Attaches to wall with a separate 4 inch high fireplate which allows for direct placement over a junction box or 8 inches to the left or right of center. This rustic bath vanity light is ideal for bringing rustic character and lighting to any bathroom. Hardwire is standard.

Pictured in Finish #27-Rustic Brown with Almond Mica Shade.

Note: This fixture will accept a screw-in type LED bulb of equivalent wattage output.