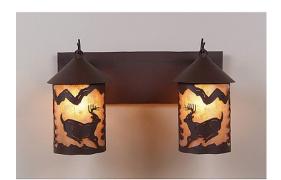

## Cascade Double Bath Vanity Light - Mountain Deer

Bath 2 Light Lodge Style

Product No.: M38230

Price: \$442.00

**Shade Choices:** 

## DESCRIPTION

The Cascade Double Bath Vanity Light - Mtn Deer features the Cascade small-size lantern hanging from a steel branch arm with a deer metal art image on the front of the lanterns, facing each other and a single spruce tree on the side of each lantern. Mica is on the inside of each lantern cylinder, with a choice of color between Almond or Amber. Attaches to wall with a separate 4 inch high fireplate which allows for direct placement over a junction box or 8 inches to the left or right of center. This rustic bath vanity light is ideal for bringing rustic character and lighting to any bathroom. Hardwire is standard.

Pictured in Finish #27-Rustic Brown with Almond Mica Shade.

Note: This fixture will accept a screw-in type LED bulb of equivalent wattage output.