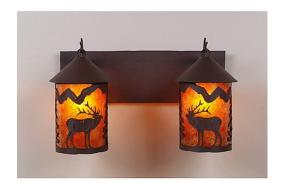

## Cascade Double Bath Vanity Light - Mountain Elk

Bath 2 Light Rustic Style

Product No.: M38233

Price: \$442.00

**Shade Choices:** 

**Finish Choices:** 

## **DESCRIPTION**

The Cascade Double Bath Vanity Light - Elk features the Cascade small-size lantern hanging from a steel branch arm with an elk metal art image on the front of the lanterns, facing each other and a single spruce tree on the side of each lantern. Mica is on the inside of each lantern cylinder, with a choice of color between Almond or Amber. Attaches to wall with a separate 4 inch high fireplate which allows for direct placement over a junction box or 8 inches to the left or right of center. This rustic bath vanity light is ideal for bringing rustic character and lighting to any bathroom. Hardwire is standard.

Pictured in Finish #27-Rustic Brown with Amber Mica Shade.

Note: This fixture will accept a screw-in type LED bulb of equivalent wattage output.