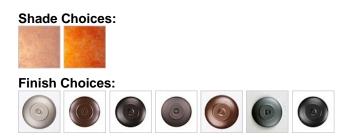

## DESCRIPTION

The Cascade Double Bath Vanity Light - Mtn Horse features the Cascade small-size lantern hanging from a steel brancharm with a horse metal art image on the front of the lanterns, facing each other and a single spruce tree on the side of each lantern. Mica is on the inside of each lantern cylinder, with a choice of color between Almond or Amber. Attaches to wall with a separate 4 inch high fireplate which allows for direct placement over a junction box or 8 inches to the left or right of center. This rustic bath vanity light is ideal for bringing rustic character and lighting to any bathroom. Hardwire is standard.

Pictured in Finish #27-Rustic Brown with Almond Mica Shade.

Note: This fixture will accept a screw-in type LED bulb of equivalent wattage output.