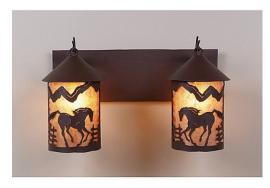

## Cascade Double Bath Vanity Light - Mountain Horse

Bath 2 Light Western Style

## DESCRIPTION

The Cascade Double Bath Vanity Light - Mtn Horse features the Cascade small-size lantern hanging from a steel brancharm with a horse metal art image on the front of the lanterns, facing each other and a single spruce tree on the side of each lantern. Mica is on the inside of each lantern cylinder, with a choice of color between Almond or Amber. Attaches to wall with a separate 4 inch high fireplate which allows for direct placement over a junction box or 8 inches to the left or right of center. This rustic bath vanity light is ideal for bringing rustic character and lighting to any bathroom. Hardwire is standard.

Pictured in Finish #27-Rustic Brown with Almond Mica Shade.

Note: This fixture will accept a screw-in type LED bulb of equivalent wattage output.