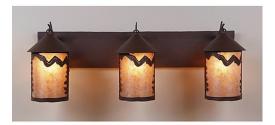

## **Cascade Triple Bath Vanity Light - Rustic Plain**

Bath 3 Light Ski Cabin Style

#### DESCRIPTION

The Cascade Triple Bath Vanity Light - Rustic Plain features the Cascade small-size lantern hanging from a steel brancharm with a mountain metal art image on the front and a single spruce tree on each side of each lantern. Mica is on the insides of each lantern cylinder, with a choice of color between Almond or Amber. Attaches to wall with a separate plate which allows for direct placement over a junction box or 8 inches to the left or right of center. This rustic bath vanity light is ideal for bringing rustic character and lighting to any bathroom.

Pictured in Finish #27-Rustic Brown with Almond Mica Shade.

Note: This fixture will accept a screw-in type LED bulb of equivalent wattage output.