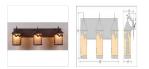

#### **SPECIFICATIONS**

| DIMENSIONS (in.)          | 11h x 30w x 8e x 4tm                                                     |
|---------------------------|--------------------------------------------------------------------------|
| LAMPING                   | Takes 3 - Type A19 (standard household style) bulbs - 100W max. per bulb |
| WEIGHT (lbs.)             | 12                                                                       |
| BACKPLATE SIZE (in.)      | 5 x 27                                                                   |
| UL LISTING                | Damp+Dry Locations                                                       |
| ADD'L RATINGS             | None                                                                     |
| INSTALLATION INSTRUCTIONS | OPEN INSTALLATION INSTRU                                                 |
|                           |                                                                          |