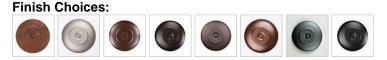

Pictured in Finish #27-Rustic Brown with Almond Mica Shade.

Note: This fixture will accept a screw-in type LED bulb of equivalent wattage output.