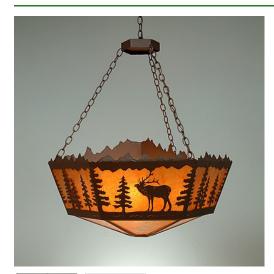

## Teton Hex Chandelier Large - Mtn Elk

The Teton Hex Chandelier Large - Elk has six side panels featuring nature scenes alternating around the bowl (e.g., elk scene, tree only scene, elk scene, etc.) and a hexagon bottom which has a downlight. Both the sides and bottom have mica shade material with a choice of color between Almond or Amber. Fixture comes with a matching hexagon shaped ceiling canopy, 3 feet of chain (for between the ceiling and the fixture) and 10 extra feet of wire. Open top. Hardwire is standard. This rustic chandelier is ideal for anyone looking for a hanging light to bring rustic lighting to their log home, cabin or northwood lodge-themed room.

Pictured in Finish #27-Rustic Brown with Amber Mica Shade.