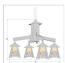

## Smoky Mountain 4 Light Chandelier - Mountain Bear

Chandelier River Cabin Style

Product No.: M41425

Price: \$1,722.00

## DESCRIPTION

The Smoky Mtn 4 Light Chandelier - Bear features our Smoky Mtn small lanterns hanging at a slight downward angle from four steel arms. A bear image is displayed on the two front panels of each lantern, along with a single spruce tree on the side panels. The lanterns also come with a diffuser material choice between Almond or Amber mica. A square ceiling canopy is included, along with 3 feet of chain and 10 extra feet of wire. This rustic chandelier will bring character to any log home, cabin or northwood lodge-themed room.

Pictured in Finish #97-Black Iron with Almond Mica Shade.

Note: This fixture will accept a screw-in type LED bulb of equivalent wattage output.