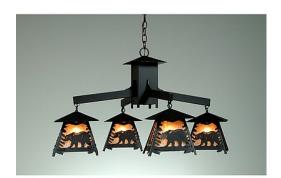

## Smoky Mountain 4 Light Chandelier - Mountain Bear

Chandelier River Cabin Style

Product No.: M41425

Price: \$1,722.00

## DESCRIPTION

The Smoky Mtn 4 Light Chandelier - Bear features our Smoky Mtn small lanterns hanging at a slight downward angle from four steel arms. A bear image is displayed on the two front panels of each lantern, along with a single spruce tree on the side panels. The lanterns also come with a diffuser material choice between Almond or Amber mica. A square ceiling canopy is included, along with 3 feet of chain and 10 extra feet of wire. This rustic chandelier will bring character to any log home, cabin or northwood lodge-themed room.

Pictured in Finish #97-Black Iron with Almond Mica Shade.

Note: This fixture will accept a screw-in type LED bulb of equivalent wattage output.