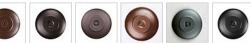

Website: https://www.avalanche-ranch.com/

Address: 1420 Pacific Place Ste B, Ferndale, WA 98248, USA

Email: confirmations@orders.avalanche-ranch.com

Phone: 3607521610

## Smoky Mountain 4 Light Chandelier - Mountain Bear

Chandelier River Cabin Style



Product No.: M41425

Price: \$1,722.00

## **Shade Choices:**























## DESCRIPTION

The Smoky Mtn 4 Light Chandelier - Bear features our Smoky Mtn small lanterns hanging at a slight downward angle from four steel arms. A bear image is displayed on the two front panels of each lantern, along with a single spruce tree on the side panels. The lanterns also come with a diffuser material choice between Almond or Amber mica. A square ceiling canopy is included, along with 3 feet of chain and 10 extra feet of wire. This rustic chandelier will bring character to any log home, cabin or northwood lodge-themed room.

Pictured in Finish #97-Black Iron with Almond Mica Shade.

Note: This fixture will accept a screw-in type LED bulb of equivalent wattage output.

## **SPECIFICATIONS**

DIMENSIONS (in.) 20h x 34w

**LAMPING** Takes 4 - Type A21 (standard househol