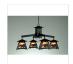

## Smoky Mountain 4 Light Chandelier - Mountain Bear

Chandelier River Cabin Style

Product No.: M41425

Price: \$1,722.00

## DESCRIPTION

The Smoky Mtn 4 Light Chandelier - Bear features our Smoky Mtn small lanterns hanging at a slight downward angle from four steel arms. A bear image is displayed on the two front panels of each lantern, along with a single spruce tree on the side panels. The lanterns also come with a diffuser material choice between Almond or Amber mica. A square ceiling canopy is included, along with 3 feet of chain and 10 extra feet of wire. This rustic chandelier will bring character to any log home, cabin or northwood lodge-themed room.

Pictured in Finish #97-Black Iron with Almond Mica Shade.

Note: This fixture will accept a screw-in type LED bulb of equivalent wattage output.