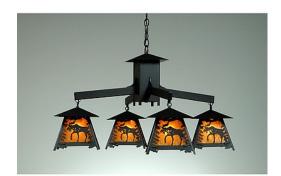

# Smoky Mountain 4 Light Chandelier - Mountain Moose

Chandelier Lake Cabin Style

Product No.: M41427

Price: \$1,722.00

# DESCRIPTION

The Smoky Mtn 4 Light Chandelier - Moose features our Smoky Mtn small lanterns hanging at a slight downward angle from four steel arms. A moose image is displayed on the two front panels of each lantern, along with a single spruce tree on the side panels. The lanterns also come with a diffuser material choice between Almond or Amber mica. A square ceiling canopy is included, along with 3 feet of chain and 10 extra feet of wire. This rustic chandelier will bring character to any log home, cabin or northwood lodge-themed room.

Pictured in Finish #97-Black Iron with Amber Mica Shade.

Note: This fixture will accept a screw-in type LED bulb of equivalent wattage output.