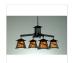

# DESCRIPTION

The Smoky Mtn 4 Light Chandelier - Moose features our Smoky Mtn small lanterns hanging at a slight downward angle from four steel arms. A moose image is displayed on the two front panels of each lantern, along with a single spruce tree on the side panels. The lanterns also come with a diffuser material choice between Almond or Amber mica. A square ceiling canopy is included, along with 3 feet of chain and 10 extra feet of wire. This rustic chandelier will bring character to any log home, cabin or northwood lodge-themed room.

Pictured in Finish #97-Black Iron with Amber Mica Shade.

Note: This fixture will accept a screw-in type LED bulb of equivalent wattage output.