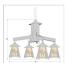

# DESCRIPTION

The Smoky Mtn 4 Light Chandelier - Moose features our Smoky Mtn small lanterns hanging at a slight downward angle from four steel arms. A moose image is displayed on the two front panels of each lantern, along with a single spruce tree on the side panels. The lanterns also come with a diffuser material choice between Almond or Amber mica. A square ceiling canopy is included, along with 3 feet of chain and 10 extra feet of wire. This rustic chandelier will bring character to any log home, cabin or northwood lodge-themed room.

Pictured in Finish #97-Black Iron with Amber Mica Shade.

Note: This fixture will accept a screw-in type LED bulb of equivalent wattage output.