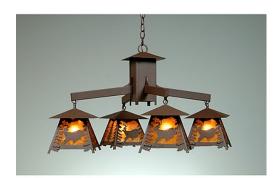

## Smoky Mountain 4 Light Chandelier - Mountain Deer

Chandelier Lodge Style

Product No.: M41430

Price: \$1,632.00

## DESCRIPTION

The Smoky Mtn 4 Light Chandelier - Mtn Deer features our Smoky Mtn small lanterns hanging at a slight downward angle from four steel arms. A deer image is displayed on the two front panels of each lantern, along with a single spruce tree on the side panels. The lanterns also come with a diffuser material choice between Almond or Amber mica. A square ceiling canopy is included, along with 3 feet of chain and 10 extra feet of wire. This rustic chandelier will bring character to any log home, cabin or northwood lodge-themed room.

Pictured in Finish #27-Rustic Brown with Amber Mica Shade.

Note: This fixture will accept a screw-in type LED bulb of equivalent wattage output.