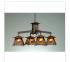

## Smoky Mountain 4 Light Chandelier - Mountain Deer

Chandelier Lodge Style

Product No.: M41430

Price: \$1,632.00

## DESCRIPTION

The Smoky Mtn 4 Light Chandelier - Mtn Deer features our Smoky Mtn small lanterns hanging at a slight downward angle from four steel arms. A deer image is displayed on the two front panels of each lantern, along with a single spruce tree on the side panels. The lanterns also come with a diffuser material choice between Almond or Amber mica. A square ceiling canopy is included, along with 3 feet of chain and 10 extra feet of wire. This rustic chandelier will bring character to any log home, cabin or northwood lodge-themed room.

Pictured in Finish #27-Rustic Brown with Amber Mica Shade.

Note: This fixture will accept a screw-in type LED bulb of equivalent wattage output.

## **SPECIFICATIONS**

20h x 34w DIMENSIONS (in.)

**LAMPING** Takes 4 - Type A21 (standard household style) bulbs - 150W max. per bulb

WEIGHT (lbs.) 32

BACKPLATE SIZE (in.) **5 SQUARE** 

**UL LISTING** Damp+Dry Locations