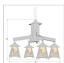

## Smoky Mountain 4 Light Chandelier - Mountain Deer

Chandelier Lodge Style

Product No.: M41430

Price: \$1,632.00

## DESCRIPTION

The Smoky Mtn 4 Light Chandelier - Mtn Deer features our Smoky Mtn small lanterns hanging at a slight downward angle from four steel arms. A deer image is displayed on the two front panels of each lantern, along with a single spruce tree on the side panels. The lanterns also come with a diffuser material choice between Almond or Amber mica. A square ceiling canopy is included, along with 3 feet of chain and 10 extra feet of wire. This rustic chandelier will bring character to any log home, cabin or northwood lodge-themed room.

## **SPECIFICATIONS**

20h x 34w DIMENSIONS (in.)

**LAMPING** Takes 4 - Type A21 (standard household style) bulbs - 150W max. per bulb

WEIGHT (lbs.) 32

BACKPLATE SIZE (in.) **5 SQUARE** 

**UL LISTING** Damp+Dry Locations