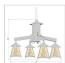

# **Smoky Mountain 4 Light Chandelier - Cattails**

Chandelier Cabin Style

Product No.: M41465

Price: \$1,602.00

## DESCRIPTION

The Smoky Mtn 4 Light Chandelier - Cattails features our Smoky Mtn small lanterns hanging at a slight downward anglefrom four steel arms. Each lantern displays cattail images on all four panels. The lanterns also come with a diffuser material choice between Almond or Amber mica. A square ceiling canopy is included, along with 3 feet of chain and 10 extra feet of wire. This rustic chandelier will bring character to any log home, cabin or northwood lodge-themed room.

Pictured in Finish #27-Rustic Brown with Almond Mica Shade.

Note: This fixture will accept a screw-in type LED bulb of equivalent wattage output.