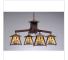

# **Smoky Mountain 4 Light Chandelier - Cattails**

Chandelier Cabin Style

Product No.: M41465

Price: \$1,602.00

## DESCRIPTION

The Smoky Mtn 4 Light Chandelier - Cattails features our Smoky Mtn small lanterns hanging at a slight downward anglefrom four steel arms. Each lantern displays cattail images on all four panels. The lanterns also come with a diffuser material choice between Almond or Amber mica. A square ceiling canopy is included, along with 3 feet of chain and 10 extra feet of wire. This rustic chandelier will bring character to any log home, cabin or northwood lodge-themed room.

Pictured in Finish #27-Rustic Brown with Almond Mica Shade.

Note: This fixture will accept a screw-in type LED bulb of equivalent wattage output.