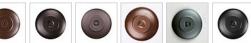

Website: https://www.avalanche-ranch.com/

Address: 1420 Pacific Place Ste B, Ferndale, WA 98248, USA

Email: confirmations@orders.avalanche-ranch.com Phone: 3607521610

# **Smoky Mountain 4 Light Chandelier - Cattails**

Chandelier Cabin Style



Product No.: M41465

Price: \$1,602.00

### **Shade Choices:**























## DESCRIPTION

The Smoky Mtn 4 Light Chandelier - Cattails features our Smoky Mtn small lanterns hanging at a slight downward anglefrom four steel arms. Each lantern displays cattail images on all four panels. The lanterns also come with a diffuser material choice between Almond or Amber mica. A square ceiling canopy is included, along with 3 feet of chain and 10 extra feet of wire. This rustic chandelier will bring character to any log home, cabin or northwood lodge-themed room.

Pictured in Finish #27-Rustic Brown with Almond Mica Shade.

Note: This fixture will accept a screw-in type LED bulb of equivalent wattage output.

### **SPECIFICATIONS**

DIMENSIONS (in.) 20h x 34w

Takes 4 - Type A21 (standard household style) bulbs - 150W max. per bulb **LAMPING** 

WEIGHT (lbs.) 32