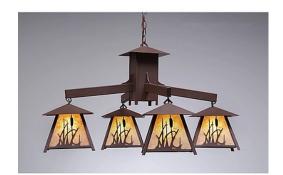

# **Smoky Mountain 4 Light Chandelier - Cattails**

Chandelier Cabin Style

Product No.: M41465

Price: \$1,602.00

## DESCRIPTION

The Smoky Mtn 4 Light Chandelier - Cattails features our Smoky Mtn small lanterns hanging at a slight downward anglefrom four steel arms. Each lantern displays cattail images on all four panels. The lanterns also come with a diffuser material choice between Almond or Amber mica. A square ceiling canopy is included, along with 3 feet of chain and 10 extra feet of wire. This rustic chandelier will bring character to any log home, cabin or northwood lodge-themed room.

Pictured in Finish #27-Rustic Brown with Almond Mica Shade.

Note: This fixture will accept a screw-in type LED bulb of equivalent wattage output.