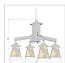

## **Smoky Mountain 4 Light Chandelier - Trout**

Chandelier Lake Cabin Style

Product No.: M41481

Price: \$1,632.00

## DESCRIPTION

The Smoky Mtn 4 Light Chandelier - Trout features our Smoky Mtn small lanterns hanging at a slight downward angle from four steel arms. A trout image is displayed on the two front panels of each lantern, along with cattail images on the side panels. The lanterns also come with a diffuser material choice between Almond or Amber mica. A square ceiling canopy is included, along with 3 feet of chain and 10 extra feet of wire. This rustic chandelier will bring character to any log home, cabin or northwood lodge-themed room.

Pictured in Finish #27-Rustic Brown with Almond Mica Shade.

Note: This fixture will accept a screw-in type LED bulb of equivalent wattage output.