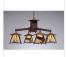

## **Smoky Mountain 4 Light Chandelier - Trout**

Chandelier Lake Cabin Style

Product No.: M41481

Price: \$1,632.00

## DESCRIPTION

The Smoky Mtn 4 Light Chandelier - Trout features our Smoky Mtn small lanterns hanging at a slight downward angle from four steel arms. A trout image is displayed on the two front panels of each lantern, along with cattail images on the side panels. The lanterns also come with a diffuser material choice between Almond or Amber mica. A square ceiling canopy is included, along with 3 feet of chain and 10 extra feet of wire. This rustic chandelier will bring character to any log home, cabin or northwood lodge-themed room.

Pictured in Finish #27-Rustic Brown with Almond Mica Shade.

Note: This fixture will accept a screw-in type LED bulb of equivalent wattage output.