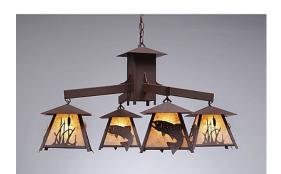

## **Smoky Mountain 4 Light Chandelier - Trout**

Chandelier Lake Cabin Style

Product No.: M41481

Price: \$1,632.00

## DESCRIPTION

The Smoky Mtn 4 Light Chandelier - Trout features our Smoky Mtn small lanterns hanging at a slight downward angle from four steel arms. A trout image is displayed on the two front panels of each lantern, along with cattail images on the side panels. The lanterns also come with a diffuser material choice between Almond or Amber mica. A square ceiling canopy is included, along with 3 feet of chain and 10 extra feet of wire. This rustic chandelier will bring character to any log home, cabin or northwood lodge-themed room.

Pictured in Finish #27-Rustic Brown with Almond Mica Shade.

Note: This fixture will accept a screw-in type LED bulb of equivalent wattage output.