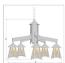

## **SPECIFICATIONS**

20h x 40w DIMENSIONS (in.)

**LAMPING** Takes 5 - Type A21 (standard household style) bulbs - 150W max. per bulb

WEIGHT (lbs.) 36

BACKPLATE SIZE (in.) **5 SQUARE** 

**UL LISTING** Damp+Dry Locations