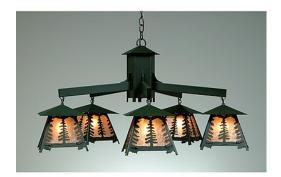

## **Smoky Mountain 5 Light Chandelier - Spruce Tree**

Chandelier Rustic Style

Product No.: M41514

Price: \$2,232.00

## DESCRIPTION

The Smoky Mtn 5 Light Chandelier - Spruce features our Smoky Mtn small lanterns hanging at a slight downward anglefrom five steel arms. A single spruce image is displayed on each side panel, with a spruce tree on each lantern corner as well. The lanterns also come with a diffuser material choice between Almond or Amber mica. A square ceiling canopy is included, along with 3 feet of chain and 10 extra feet of wire. This rustic chandelier will bring character to any log home, cabin or northwood lodge-themed room.

Pictured in Finish #27-Rustic Brown with Almond Mica Shade.

Note: This fixture will accept a screw-in type LED bulb of equivalent wattage output.