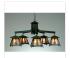

## **Smoky Mountain 5 Light Chandelier - Spruce Tree**

Chandelier Rustic Style

Product No.: M41514

Price: \$2,232.00

## DESCRIPTION

The Smoky Mtn 5 Light Chandelier - Spruce features our Smoky Mtn small lanterns hanging at a slight downward anglefrom five steel arms. A single spruce image is displayed on each side panel, with a spruce tree on each lantern corner as well. The lanterns also come with a diffuser material choice between Almond or Amber mica. A square ceiling canopy is included, along with 3 feet of chain and 10 extra feet of wire. This rustic chandelier will bring character to any log home, cabin or northwood lodge-themed room.

Pictured in Finish #27-Rustic Brown with Almond Mica Shade.

Note: This fixture will accept a screw-in type LED bulb of equivalent wattage output.