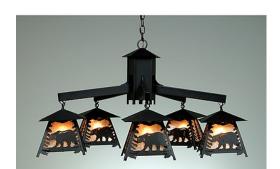

## Smoky Mountain 5 Light Chandelier - Mountain Bear

Chandelier Farmhouse Style

Product No.: M41525

Price: \$2,232.00

**Shade Choices:** 

## DESCRIPTION

The Smoky Mtn 5 Light Chandelier - Bear features our Smoky Mtn small lanterns hanging at a slight downward angle from five steel arms. A bear image is displayed on the two front panels of each lantern, along with a single spruce tree on the side panels. The lanterns also come with a diffuser material choice between Almond or Amber mica. A square ceiling canopy is included, along with 3 feet of chain and 10 extra feet of wire. This rustic chandelier will bring character to any log home, cabin or northwood lodge-themed room.

Pictured in Finish #97-Black Iron with Almond Mica Shade.

Note: This fixture will accept a screw-in type LED bulb of equivalent wattage output.