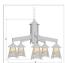

## **SPECIFICATIONS**

20h x 40w DIMENSIONS (in.)

**LAMPING** Takes 5 - Type A21 (standard household style) bulbs - 150W max. per bulb

WEIGHT (lbs.) 36

BACKPLATE SIZE (in.) **5 SQUARE** 

**UL LISTING** Damp+Dry Locations