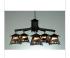

## Smoky Mountain 5 Light Chandelier - Mountain Bear

Chandelier Farmhouse Style

Product No.: M41525

Price: \$2,232.00

**Shade Choices:** 

## DESCRIPTION

The Smoky Mtn 5 Light Chandelier - Bear features our Smoky Mtn small lanterns hanging at a slight downward angle from five steel arms. A bear image is displayed on the two front panels of each lantern, along with a single spruce tree on the side panels. The lanterns also come with a diffuser material choice between Almond or Amber mica. A square ceiling canopy is included, along with 3 feet of chain and 10 extra feet of wire. This rustic chandelier will bring character to any log home, cabin or northwood lodge-themed room.

Pictured in Finish #97-Black Iron with Almond Mica Shade.

Note: This fixture will accept a screw-in type LED bulb of equivalent wattage output.