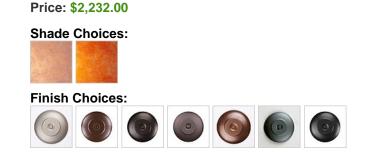

## DESCRIPTION

The Smoky Mtn 5 Light Chandelier - Moose features our Smoky Mtn small lanterns hanging at a slight downward angle from five steel arms. A moose image is displayed on the two front panels of each lantern, along with a single spruce tree on the side panels. The lanterns also come with a diffuser material choice between Almond or Amber mica. A square ceiling canopy is included, along with 3 feet of chain and 10 extra feet of wire. This rustic chandelier will bring character to any log home, cabin or northwood lodge-themed room.

Pictured in Finish #97-Black Iron with Amber Mica Shade.

Note: This fixture will accept a screw-in type LED bulb of equivalent wattage output.