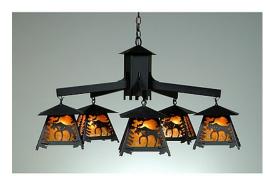

## Smoky Mountain 5 Light Chandelier - Mountain Moose

Chandelier Cabin Style

Product No.: M41527

## DESCRIPTION

The Smoky Mtn 5 Light Chandelier - Moose features our Smoky Mtn small lanterns hanging at a slight downward angle from five steel arms. A moose image is displayed on the two front panels of each lantern, along with a single spruce tree on the side panels. The lanterns also come with a diffuser material choice between Almond or Amber mica. A square ceiling canopy is included, along with 3 feet of chain and 10 extra feet of wire. This rustic chandelier will bring character to any log home, cabin or northwood lodge-themed room.

Pictured in Finish #97-Black Iron with Amber Mica Shade.

Note: This fixture will accept a screw-in type LED bulb of equivalent wattage output.