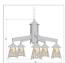

## Smoky Mountain 5 Light Chandelier - Mountain Deer

Chandelier Log Cabin Style

Product No.: M41530

Price: \$2,116.00

**Shade Choices:** 

## DESCRIPTION

The Smoky Mtn 5 Light Chandelier - Mtn Deer features our Smoky Mtn small lanterns hanging at a slight downward angle from five steel arms. A deer image is displayed on the two front panels of each lantern, along with a single spruce tree on the side panels. The lanterns also come with a diffuser material choice between Almond or Amber mica. A square ceiling canopy is included, along with 3 feet of chain and 10 extra feet of wire. This rustic chandelier will bring character to any log home, cabin or northwood lodge-themed room.

## **SPECIFICATIONS**

20h x 40w DIMENSIONS (in.)

**LAMPING** Takes 5 - Type A21 (standard household style) bulbs - 150W max. per bulb

WEIGHT (lbs.) 36

BACKPLATE SIZE (in.) **5 SQUARE** 

**UL LISTING** Damp+Dry Locations