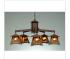

## Smoky Mountain 5 Light Chandelier - Mountain Deer

Chandelier Log Cabin Style

Product No.: M41530

Price: \$2,116.00

**Shade Choices:** 

## DESCRIPTION

The Smoky Mtn 5 Light Chandelier - Mtn Deer features our Smoky Mtn small lanterns hanging at a slight downward angle from five steel arms. A deer image is displayed on the two front panels of each lantern, along with a single spruce tree on the side panels. The lanterns also come with a diffuser material choice between Almond or Amber mica. A square ceiling canopy is included, along with 3 feet of chain and 10 extra feet of wire. This rustic chandelier will bring character to any log home, cabin or northwood lodge-themed room.

Pictured in Finish #27-Rustic Brown with Amber Mica Shade.

Note: This fixture will accept a screw-in type LED bulb of equivalent wattage output.