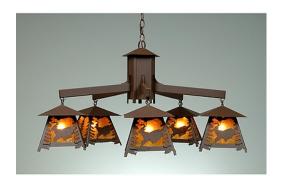

## Smoky Mountain 5 Light Chandelier - Mountain Deer

Chandelier Log Cabin Style

Product No.: M41530

Price: \$2,116.00

**Shade Choices:** 

## DESCRIPTION

The Smoky Mtn 5 Light Chandelier - Mtn Deer features our Smoky Mtn small lanterns hanging at a slight downward angle from five steel arms. A deer image is displayed on the two front panels of each lantern, along with a single spruce tree on the side panels. The lanterns also come with a diffuser material choice between Almond or Amber mica. A square ceiling canopy is included, along with 3 feet of chain and 10 extra feet of wire. This rustic chandelier will bring character to any log home, cabin or northwood lodge-themed room.

Pictured in Finish #27-Rustic Brown with Amber Mica Shade.

Note: This fixture will accept a screw-in type LED bulb of equivalent wattage output.