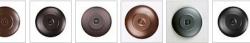

## Smoky Mountain 5 Light Chandelier - Mountain Deer

Chandelier Log Cabin Style

Product No.: M41530

Price: \$2,116.00

**Shade Choices:** 

Pictured in Finish #27-Rustic Brown with Amber Mica Shade.

Note: This fixture will accept a screw-in type LED bulb of equivalent wattage output.