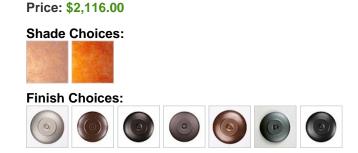

### DESCRIPTION

The Smoky Mtn 5 Light Chandelier - Trout features our Smoky Mtn small lanterns hanging at a slight downward angle from five steel arms. A trout image is displayed on the two front panels of each lantern, along with cattail images on the side panels. The lanterns also come with a diffuser material choice between Almond or Amber mica. A square ceiling canopy is included, along with 3 feet of chain and 10 extra feet of wire. This rustic chandelier will bring character to any log home, cabin or northwood lodge-themed room.

Pictured in Finish #97-Black Iron with Almond Mica Shade.

Note: This fixture will accept a screw-in type LED bulb of equivalent wattage output.