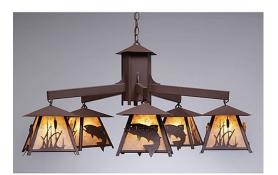

## Smoky Mountain 5 Light Chandelier - Trout

Chandelier Cabin Style

### DESCRIPTION

The Smoky Mtn 5 Light Chandelier - Trout features our Smoky Mtn small lanterns hanging at a slight downward angle from five steel arms. A trout image is displayed on the two front panels of each lantern, along with cattail images on the side panels. The lanterns also come with a diffuser material choice between Almond or Amber mica. A square ceiling canopy is included, along with 3 feet of chain and 10 extra feet of wire. This rustic chandelier will bring character to any log home, cabin or northwood lodge-themed room.

Pictured in Finish #97-Black Iron with Almond Mica Shade.

Note: This fixture will accept a screw-in type LED bulb of equivalent wattage output.