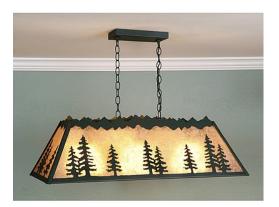

## **Rocky Mountain Billiard Light Small - Spruce Tree**

Billiard Light Mountain Cabin Style

Product No.: M45414

## DESCRIPTION

The Rocky Mtn Small Billiard Light - Spruce is a 15in. by 36in. rectangular frame that features our exclusive spruce tree metal artwork on all four panels. With three downlights, this fixture will provide excellent light for a small billiard table, island eating area, or other similar locations. Each downlight has a white, matte glass shade covering the bulb. For the shade material around the outside, choose between Almond or Amber mica. Included is a rectangular ceiling canopy in a matching finish, an extra 10 feet of wire, and 6 feet of chain (for a 3 foot drop). While the fixture is shown at a 26in. height, it can be shortened, or dropped lower if you purchase additional chain. Hardwire is standard. This light will bring rustic lighting to any log home, cabin, or northwood billiard room.

Pictured in Finish #97-Black Iron with Almond Mica Shade.

Note: This fixture will accept a screw-in type LED bulb of equivalent wattage output.