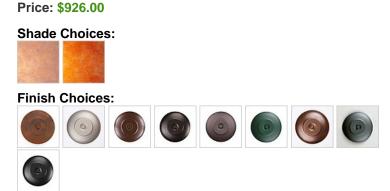

## DESCRIPTION

The Rocky Mtn Small Billiard Light - Spruce is a 15in. by 36in. rectangular frame that features our exclusive spruce tree metal artwork on all four panels. With three downlights, this fixture will provide excellent light for a small billiard table, island eating area, or other similar locations. Each downlight has a white, matte glass shade covering the bulb. For the shade material around the outside, choose between Almond or Amber mica. Included is a rectangular ceiling canopy in a matching finish, an extra 10 feet of wire, and 6 feet of chain (for a 3 foot drop). While the fixture is shown at a 26in. height, it can be shortened, or dropped lower if you purchase additional chain. Hardwire is standard. This light will bring rustic lighting to any log home, cabin, or northwood billiard room.

Pictured in Finish #97-Black Iron with Almond Mica Shade.

Note: This fixture will accept a screw-in type LED bulb of equivalent wattage output.