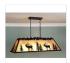

## Rocky Mountain Billiard Light Small - Mountain Elk

Billiard Light Farmhouse Style

Product No.: M45433

Price: \$932.00

**Shade Choices:** 

## DESCRIPTION

The Rocky Mtn Small Billiard Light - Mtn Elk is a 15in. by 36in. rectangular frame that features our exclusive elk and spruce tree metal artwork on all four panels. With three downlights, this fixture will provide excellent light for a small billiard table, island eating area, or other similar locations. Each downlight has a white, matte glass shade covering the bulb. For the shade material around the outside, choose between Almond or Amber mica. Included is a rectangular ceiling canopy in a matching finish, an extra 10 feet of wire, and 6 feet of chain (for a 3 foot drop). While the fixture is shown at a 26in. height, it can be shortened, or dropped lower if you purchase additional chain. Hardwire is standard. This light will bring rustic lighting to any log home, cabin, or northwood billiard room.

Pictured in Finish #97-Black Iron with Amber Mica Shade.

Note: This fixture will accept a screw-in type LED bulb of equivalent wattage output.