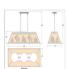

## **SPECIFICATIONS**

10h x 15w x 36l DIMENSIONS (in.)

**LAMPING** Takes 3 - Type A19 (standard household style) bulbs - 100W max. per bulb

WEIGHT (lbs.) 24 BACKPLATE SIZE (in.) 5 x 10

**UL LISTING** Damp+Dry Locations