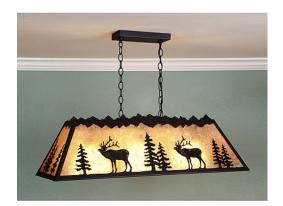

## Rocky Mountain Billiard Light Small - Mountain Elk

Billiard Light Farmhouse Style

Product No.: M45433

Price: \$932.00

**Shade Choices:** 

## DESCRIPTION

The Rocky Mtn Small Billiard Light - Mtn Elk is a 15in. by 36in. rectangular frame that features our exclusive elk and spruce tree metal artwork on all four panels. With three downlights, this fixture will provide excellent light for a small billiard table, island eating area, or other similar locations. Each downlight has a white, matte glass shade covering the bulb. For the shade material around the outside, choose between Almond or Amber mica. Included is a rectangular ceiling canopy in a matching finish, an extra 10 feet of wire, and 6 feet of chain (for a 3 foot drop). While the fixture is shown at a 26in. height, it can be shortened, or dropped lower if you purchase additional chain. Hardwire is standard. This light will bring rustic lighting to any log home, cabin, or northwood billiard room.

Pictured in Finish #97-Black Iron with Amber Mica Shade.

Note: This fixture will accept a screw-in type LED bulb of equivalent wattage output.