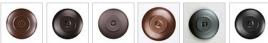

## Rocky Mountain Billiard Light Small - Mountain Elk

Billiard Light Farmhouse Style

Product No.: M45433

Price: \$932.00

**Shade Choices:** 

## DESCRIPTION

The Rocky Mtn Small Billiard Light - Mtn Elk is a 15in. by 36in. rectangular frame that features our exclusive elk and spruce tree metal artwork on all four panels. With three downlights, this fixture will provide excellent light for a small billiard table, island eating area, or other similar locations. Each downlight has a white, matte glass shade covering the bulb. For the shade material around the outside, choose between Almond or Amber mica. Included is a rectangular ceiling canopy in a matching finish, an extra 10 feet of wire, and 6 feet of chain (for a 3 foot drop). While the fixture is shown at a 26in. height, it can be shortened, or dropped lower if you purchase additional chain. Hardwire is standard. This light will bring rustic lighting to any log home, cabin, or northwood billiard room.

Pictured in Finish #97-Black Iron with Amber Mica Shade.

Note: This fixture will accept a screw-in type LED bulb of equivalent wattage output.