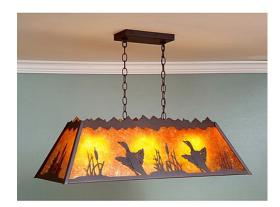

## **Rocky Mountain Billiard Light Small - Loon**

Billiard Light Ski Cabin Style

Product No.: M45464

Price: \$914.00

**Shade Choices:** 

## DESCRIPTION

The Rocky Mtn Small Billiard Light - Loon is a 15in. by 36in. rectangular frame that features our exclusive loon and cattail metal artwork on all four panels. With three downlights, this fixture will provide excellent light for a small billiard table, island eating area, or other similar locations. Each downlight has a white, matte glass shade covering the bulb. For the shade material around the outside, choose between Almond or Amber mica. Included is a rectangular ceiling canopy in a matching finish, an extra 10 feet of wire, and 6 feet of chain (for a 3 foot drop). While the fixture is shown at a 26in. height, it can be shortened, or dropped lower if you purchase additional chain. Hardwire is standard. This light will bring rustic lighting to any log home, cabin, or northwood billiard room.

Pictured in Finish #27-Rustic Brown with Almond Mica Shade.

Note: This fixture will accept a screw-in type LED bulb of equivalent wattage output.