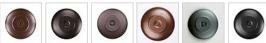

## **Rocky Mountain Billiard Light Small - Loon**

Billiard Light Ski Cabin Style

Product No.: M45464

Price: \$914.00

**Shade Choices:** 

## DESCRIPTION

The Rocky Mtn Small Billiard Light - Loon is a 15in. by 36in. rectangular frame that features our exclusive loon and cattail metal artwork on all four panels. With three downlights, this fixture will provide excellent light for a small billiard table, island eating area, or other similar locations. Each downlight has a white, matte glass shade covering the bulb. For the shade material around the outside, choose between Almond or Amber mica. Included is a rectangular ceiling canopy in a matching finish, an extra 10 feet of wire, and 6 feet of chain (for a 3 foot drop). While the fixture is shown at a 26in. height, it can be shortened, or dropped lower if you purchase additional chain. Hardwire is standard. This light will bring rustic lighting to any log home, cabin, or northwood billiard room.

Pictured in Finish #27-Rustic Brown with Almond Mica Shade.

Note: This fixture will accept a screw-in type LED bulb of equivalent wattage output.