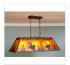

## **Rocky Mountain Billiard Light Small - Loon**

Billiard Light Ski Cabin Style

Product No.: M45464

Price: \$914.00

**Shade Choices:** 

## DESCRIPTION

The Rocky Mtn Small Billiard Light - Loon is a 15in. by 36in. rectangular frame that features our exclusive loon and cattail metal artwork on all four panels. With three downlights, this fixture will provide excellent light for a small billiard table, island eating area, or other similar locations. Each downlight has a white, matte glass shade covering the bulb. For the shade material around the outside, choose between Almond or Amber mica. Included is a rectangular ceiling canopy in a matching finish, an extra 10 feet of wire, and 6 feet of chain (for a 3 foot drop). While the fixture is shown at a 26in. height, it can be shortened, or dropped lower if you purchase additional chain. Hardwire is standard. This light will bring rustic lighting to any log home, cabin, or northwood billiard room.

Pictured in Finish #27-Rustic Brown with Almond Mica Shade.

Note: This fixture will accept a screw-in type LED bulb of equivalent wattage output.