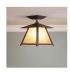

## Smoky Mountain Close-to-Ceiling Small - Rustic Plain

Ceiling Light Rustic Style

Product No.: M47501

Price: \$340.00

**Shade Choices:** 

## DESCRIPTION

The Smoky Mtn Ceiling Light Small - Rustic Plain features our exclusive mountain artwork peeking out along the very top of each panel. The lantern also comes with a diffuser material choice between Almond or Amber mica. This fixture attaches to the ceiling with a square ceiling canopy, and is suitable for interior and damp locations only. This light will bring rustic lighting to any log home, cabin or northwood lodge-themed room.

Pictured in Finish #27-Rustic Brown with Almond Mica Shade.

Note: This fixture will accept a screw-in type LED bulb of equivalent wattage output.