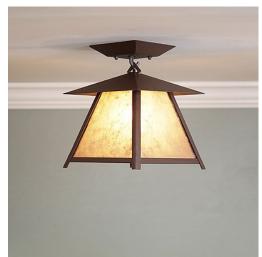

## Smoky Mountain Close-to-Ceiling Small - Rustic Plain

Ceiling Light Rustic Style

Product No.: M47501

Price: \$340.00

**Shade Choices:** 

## DESCRIPTION

The Smoky Mtn Ceiling Light Small - Rustic Plain features our exclusive mountain artwork peeking out along the very top of each panel. The lantern also comes with a diffuser material choice between Almond or Amber mica. This fixture attaches to the ceiling with a square ceiling canopy, and is suitable for interior and damp locations only. This light will bring rustic lighting to any log home, cabin or northwood lodge-themed room.

Pictured in Finish #27-Rustic Brown with Almond Mica Shade.

Note: This fixture will accept a screw-in type LED bulb of equivalent wattage output.