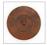

## DESCRIPTION

The Smoky Mtn Ceiling Light Small - Rustic Plain features our exclusive mountain artwork peeking out along the very top of each panel. The lantern also comes with a diffuser material choice between Almond or Amber mica. This fixture attaches to the ceiling with a square ceiling canopy, and is suitable for interior and damp locations only. This light will bring rustic lighting to any log home, cabin or northwood lodge-themed room.

Pictured in Finish #27-Rustic Brown with Almond Mica Shade.

Note: This fixture will accept a screw-in type LED bulb of equivalent wattage output.