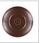

## DESCRIPTION

The Smoky Mtn Ceiling Light Small - Rustic Plain features our exclusive mountain artwork peeking out along the very top of each panel. The lantern also comes with a diffuser material choice between Almond or Amber mica. This fixture attaches to the ceiling with a square ceiling canopy, and is suitable for interior and damp locations only. This light will bring rustic lighting to any log home, cabin or northwood lodge-themed room.

Pictured in Finish #27-Rustic Brown with Almond Mica Shade.

Note: This fixture will accept a screw-in type LED bulb of equivalent wattage output.