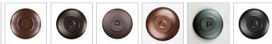

## **Smoky Mountain Close-to-Ceiling Small - Spruce Tree**

Ceiling Light Country Style

Product No.: M47514

Price: \$340.00

**Shade Choices:** 

Pictured in Finish #27-Rustic Brown with Almond Mica Shade.

Note: This fixture will accept a screw-in type LED bulb of equivalent wattage output.