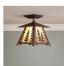

## **Smoky Mountain Close-to-Ceiling Small - Spruce Tree**

Ceiling Light Country Style

Product No.: M47514

Price: \$340.00

**Shade Choices:** 

## DESCRIPTION

The Smoky Mtn Ceiling Light Small - Spruce features a single spruce image on each side panel, with a double spruce tree image on the front panels. The lantern also comes with a diffuser material choice between Almond or Amber mica. This fixture attaches to the ceiling with a square ceiling canopy, and is suitable for interior and damp locations only. This light will bring rustic lighting to any log home, cabin or northwood lodge-themed room.

Pictured in Finish #27-Rustic Brown with Almond Mica Shade.

Note: This fixture will accept a screw-in type LED bulb of equivalent wattage output.