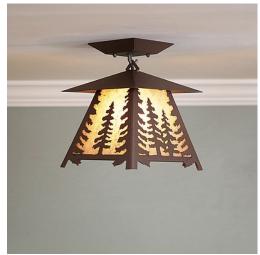

## **Smoky Mountain Close-to-Ceiling Small - Spruce Tree**

Ceiling Light Country Style

Product No.: M47514

Price: \$340.00

**Shade Choices:** 

## DESCRIPTION

The Smoky Mtn Ceiling Light Small - Spruce features a single spruce image on each side panel, with a double spruce tree image on the front panels. The lantern also comes with a diffuser material choice between Almond or Amber mica. This fixture attaches to the ceiling with a square ceiling canopy, and is suitable for interior and damp locations only. This light will bring rustic lighting to any log home, cabin or northwood lodge-themed room.

Pictured in Finish #27-Rustic Brown with Almond Mica Shade.

Note: This fixture will accept a screw-in type LED bulb of equivalent wattage output.