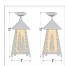

## **Smoky Mountain Close-to-Ceiling Small - Spruce Tree**

Ceiling Light Country Style

Product No.: M47514

Price: \$340.00

**Shade Choices:** 

## DESCRIPTION

The Smoky Mtn Ceiling Light Small - Spruce features a single spruce image on each side panel, with a double spruce tree image on the front panels. The lantern also comes with a diffuser material choice between Almond or Amber mica. This fixture attaches to the ceiling with a square ceiling canopy, and is suitable for interior and damp locations only. This light will bring rustic lighting to any log home, cabin or northwood lodge-themed room.

Pictured in Finish #27-Rustic Brown with Almond Mica Shade.

Note: This fixture will accept a screw-in type LED bulb of equivalent wattage output.