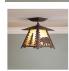

## Smoky Mountain Close-to-Ceiling Small - Mountain Bear

Ceiling Light Cabin Style

Product No.: M47525

Price: \$340.00

**Shade Choices:** 

## DESCRIPTION

The Smoky Mtn Ceiling Light Small - Bear features a bear image on the two front panels, along with a single spruce tree on the side panels. The lantern also comes with a diffuser material choice between Almond or Amber mica. This fixture attaches to the ceiling with a square ceiling canopy, and is suitable for interior and damp locations only. This light will bring rustic lighting to any log home, cabin or northwood lodge-themed room.

Pictured in Finish #27-Rustic Brown with Almond Mica Shade.

Note: This fixture will accept a screw-in type LED bulb of equivalent wattage output.