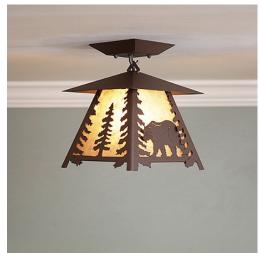

## Smoky Mountain Close-to-Ceiling Small - Mountain Bear

Ceiling Light Cabin Style

Product No.: M47525

Price: \$340.00

**Shade Choices:** 

## DESCRIPTION

The Smoky Mtn Ceiling Light Small - Bear features a bear image on the two front panels, along with a single spruce tree on the side panels. The lantern also comes with a diffuser material choice between Almond or Amber mica. This fixture attaches to the ceiling with a square ceiling canopy, and is suitable for interior and damp locations only. This light will bring rustic lighting to any log home, cabin or northwood lodge-themed room.

Pictured in Finish #27-Rustic Brown with Almond Mica Shade.

Note: This fixture will accept a screw-in type LED bulb of equivalent wattage output.