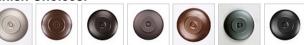

## Smoky Mountain Close-to-Ceiling Small - Mountain Bear

Ceiling Light Cabin Style

Product No.: M47525

Price: \$340.00

**Shade Choices:** 

## DESCRIPTION

The Smoky Mtn Ceiling Light Small - Bear features a bear image on the two front panels, along with a single spruce tree on the side panels. The lantern also comes with a diffuser material choice between Almond or Amber mica. This fixture attaches to the ceiling with a square ceiling canopy, and is suitable for interior and damp locations only. This light will bring rustic lighting to any log home, cabin or northwood lodge-themed room.

Pictured in Finish #27-Rustic Brown with Almond Mica Shade.

Note: This fixture will accept a screw-in type LED bulb of equivalent wattage output.