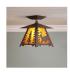

## Smoky Mountain Close-to-Ceiling Small - Mountain Deer

Ceiling Light Mountain Cabin Style

Product No.: M47530

Price: \$322.00

**Shade Choices:** 

## DESCRIPTION

The Smoky Mtn Ceiling Light Small - Mtn Deer features a deer image on the two front panels, along with a single sprucetree on the side panels. The lantern also comes with a diffuser material choice between Almond or Amber mica. This fixture attaches to the ceiling with a square ceiling canopy, and is suitable for interior and damp locations only. This light will bring rustic lighting to any log home, cabin or northwood lodge-themed room.

Pictured in Finish #27-Rustic Brown with Amber Mica Shade.

Note: This fixture will accept a screw-in type LED bulb of equivalent wattage output.