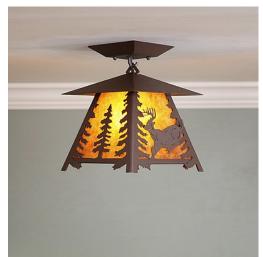

## Smoky Mountain Close-to-Ceiling Small - Mountain Deer

Ceiling Light Mountain Cabin Style

Product No.: M47530

Price: \$322.00

**Shade Choices:** 

## DESCRIPTION

The Smoky Mtn Ceiling Light Small - Mtn Deer features a deer image on the two front panels, along with a single sprucetree on the side panels. The lantern also comes with a diffuser material choice between Almond or Amber mica. This fixture attaches to the ceiling with a square ceiling canopy, and is suitable for interior and damp locations only. This light will bring rustic lighting to any log home, cabin or northwood lodge-themed room.

Pictured in Finish #27-Rustic Brown with Amber Mica Shade.

Note: This fixture will accept a screw-in type LED bulb of equivalent wattage output.