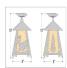

## **SPECIFICATIONS**

DIMENSIONS (in.) 10h x 8w

Takes 1 - Type A21 (standard household style) bulb - 150W max. **LAMPING** 

WEIGHT (lbs.)

BACKPLATE SIZE (in.) **5 SQUARE** 

**UL LISTING Damp+Dry Locations** 

ADD'L RATINGS None

INSTALLATION INSTRUCTIONS

**OPEN INSTALLATION INSTRUCTION** 

Click for More information on these terms.

Product URL: https://www.avalanche-ranch.com/lighting/shop/Ceiling-Light-Mountain-Cabin-Style-Smoky-Mountain-Close-to-Ceiling-Small-Mountain-Deer-p34575.htm