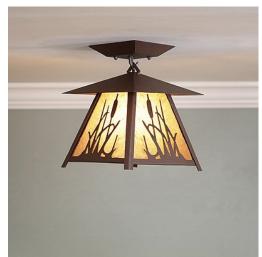

## **Smoky Mountain Close-to-Ceiling Small - Cattails**

Ceiling Light Lodge Style

Product No.: M47565

Price: \$316.00

**Shade Choices:** 

## DESCRIPTION

The Smoky Mtn Ceiling Light Small - Cattails features cattail images on all four panels. The lantern also comes with a diffuser material choice between Almond or Amber mica. This fixture attaches to the ceiling with a square ceiling canopy, and is suitable for interior and damp locations only. This light will bring rustic lighting to any log home, cabin or northwood lodgethemed room.

Pictured in Finish #27-Rustic Brown with Almond Mica Shade.

Note: This fixture will accept a screw-in type LED bulb of equivalent wattage output.