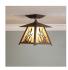

## **Smoky Mountain Close-to-Ceiling Small - Cattails**

Ceiling Light Lodge Style

Product No.: M47565

Price: \$316.00

**Shade Choices:** 

## DESCRIPTION

The Smoky Mtn Ceiling Light Small - Cattails features cattail images on all four panels. The lantern also comes with a diffuser material choice between Almond or Amber mica. This fixture attaches to the ceiling with a square ceiling canopy, and is suitable for interior and damp locations only. This light will bring rustic lighting to any log home, cabin or northwood lodgethemed room.

Pictured in Finish #27-Rustic Brown with Almond Mica Shade.

Note: This fixture will accept a screw-in type LED bulb of equivalent wattage output.