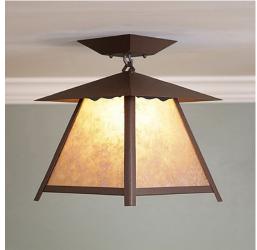

## Smoky Mountain Close-to-Ceiling Large - Rustic Plain

Ceiling Light Mountain Cabin Style

Product No.: M47601

Price: \$380.00

**Shade Choices:** 

## DESCRIPTION

The Smoky Mtn Ceiling Light Large - Rustic Plain features our exclusive mountain artwork peeking out along the very top of each panel. The lantern also comes with a diffuser material choice between Almond or Amber mica. This fixture attaches to the ceiling with a square ceiling canopy, and is suitable for interior and damp locations only. This light will bring rustic lighting to any log home, cabin or northwood lodge-themed room.

Pictured in Finish #27-Rustic Brown with Almond Mica Shade.

Note: This fixture will accept a screw-in type LED bulb of equivalent wattage output.