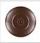

## DESCRIPTION

The Smoky Mtn Ceiling Light Large - Rustic Plain features our exclusive mountain artwork peeking out along the very top of each panel. The lantern also comes with a diffuser material choice between Almond or Amber mica. This fixture attaches to the ceiling with a square ceiling canopy, and is suitable for interior and damp locations only. This light will bring rustic lighting to any log home, cabin or northwood lodge-themed room.

Pictured in Finish #27-Rustic Brown with Almond Mica Shade.

Note: This fixture will accept a screw-in type LED bulb of equivalent wattage output.