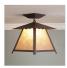

## Smoky Mountain Close-to-Ceiling Large - Rustic Plain

Ceiling Light Mountain Cabin Style

Product No.: M47601

Price: \$380.00

**Shade Choices:** 

## DESCRIPTION

The Smoky Mtn Ceiling Light Large - Rustic Plain features our exclusive mountain artwork peeking out along the very top of each panel. The lantern also comes with a diffuser material choice between Almond or Amber mica. This fixture attaches to the ceiling with a square ceiling canopy, and is suitable for interior and damp locations only. This light will bring rustic lighting to any log home, cabin or northwood lodge-themed room.

Pictured in Finish #27-Rustic Brown with Almond Mica Shade.

Note: This fixture will accept a screw-in type LED bulb of equivalent wattage output.