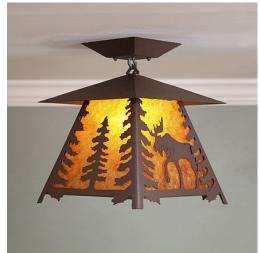

## DESCRIPTION

The Smoky Mtn Ceiling Light Large - Moose features a moose image on the two front panels, along with a single spruce tree on the side panels. The lantern also comes with a diffuser material choice between Almond or Amber mica. This fixture attaches to the ceiling with a square ceiling canopy, and is suitable for interior and damp locations only. This light will bring rustic lighting to any log home, cabin or northwood lodge-themed room.

Pictured in Finish #27-Rustic Brown with Amber Mica Shade.

Note: This fixture will accept a screw-in type LED bulb of equivalent wattage output.