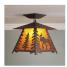

## **Smoky Mountain Close-to-Ceiling Large - Mountain Moose**

Ceiling Light Lodge Style

Product No.: M47627

Price: \$380.00

**Shade Choices:** 

## DESCRIPTION

The Smoky Mtn Ceiling Light Large - Moose features a moose image on the two front panels, along with a single spruce tree on the side panels. The lantern also comes with a diffuser material choice between Almond or Amber mica. This fixture attaches to the ceiling with a square ceiling canopy, and is suitable for interior and damp locations only. This light will bring rustic lighting to any log home, cabin or northwood lodge-themed room.

Pictured in Finish #27-Rustic Brown with Amber Mica Shade.

Note: This fixture will accept a screw-in type LED bulb of equivalent wattage output.