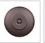

## **Smoky Mountain Close-to-Ceiling Large - Mountain Moose**

Ceiling Light Lodge Style

Product No.: M47627

Price: \$380.00

**Shade Choices:** 

## DESCRIPTION

The Smoky Mtn Ceiling Light Large - Moose features a moose image on the two front panels, along with a single spruce tree on the side panels. The lantern also comes with a diffuser material choice between Almond or Amber mica. This fixture attaches to the ceiling with a square ceiling canopy, and is suitable for interior and damp locations only. This light will bring rustic lighting to any log home, cabin or northwood lodge-themed room.

Pictured in Finish #27-Rustic Brown with Amber Mica Shade.

Note: This fixture will accept a screw-in type LED bulb of equivalent wattage output.