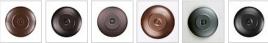

## **Smoky Mountain Close-to-Ceiling Large - Mountain Moose**

Ceiling Light Lodge Style

Product No.: M47627

Price: \$380.00

**Shade Choices:** 

## DESCRIPTION

The Smoky Mtn Ceiling Light Large - Moose features a moose image on the two front panels, along with a single spruce tree on the side panels. The lantern also comes with a diffuser material choice between Almond or Amber mica. This fixture attaches to the ceiling with a square ceiling canopy, and is suitable for interior and damp locations only. This light will bring rustic lighting to any log home, cabin or northwood lodge-themed room.

Pictured in Finish #27-Rustic Brown with Amber Mica Shade.

Note: This fixture will accept a screw-in type LED bulb of equivalent wattage output.