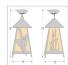

## DESCRIPTION

The Smoky Mtn Ceiling Light Large- Loon features a loon image on the two front panels, along with cattail images on the side panels. The lantern also comes with a diffuser material choice between Almond or Amber mica. This fixture attaches to the ceiling with a square ceiling canopy, and is suitable for interior and damp locations only. This light will bring rustic lighting to any log home, cabin or northwood lodge-themed room.

Pictured in Finish #27-Rustic Brown with Almond Mica Shade.

Note: This fixture will accept a screw-in type LED bulb of equivalent wattage output.