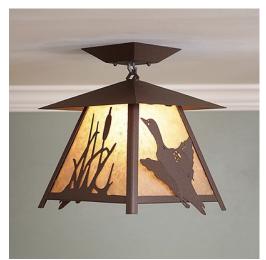

## Smoky Mountain Close-to-Ceiling Large - Loon

Ceiling Light Cabin Style

Product No.: M47664

Price: \$354.00

**Shade Choices:** 

## DESCRIPTION

The Smoky Mtn Ceiling Light Large- Loon features a loon image on the two front panels, along with cattail images on the side panels. The lantern also comes with a diffuser material choice between Almond or Amber mica. This fixture attaches to the ceiling with a square ceiling canopy, and is suitable for interior and damp locations only. This light will bring rustic lighting to any log home, cabin or northwood lodge-themed room.

Pictured in Finish #27-Rustic Brown with Almond Mica Shade.

Note: This fixture will accept a screw-in type LED bulb of equivalent wattage output.