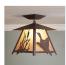

## Smoky Mountain Close-to-Ceiling Large - Loon

Ceiling Light Cabin Style

Product No.: M47664

Price: \$354.00

**Shade Choices:** 

## DESCRIPTION

The Smoky Mtn Ceiling Light Large- Loon features a loon image on the two front panels, along with cattail images on the side panels. The lantern also comes with a diffuser material choice between Almond or Amber mica. This fixture attaches to the ceiling with a square ceiling canopy, and is suitable for interior and damp locations only. This light will bring rustic lighting to any log home, cabin or northwood lodge-themed room.

Pictured in Finish #27-Rustic Brown with Almond Mica Shade.

Note: This fixture will accept a screw-in type LED bulb of equivalent wattage output.