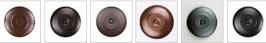

## Smoky Mountain Close-to-Ceiling Large - Loon

Ceiling Light Cabin Style

Product No.: M47664

Price: \$354.00

**Shade Choices:** 

## DESCRIPTION

The Smoky Mtn Ceiling Light Large- Loon features a loon image on the two front panels, along with cattail images on the side panels. The lantern also comes with a diffuser material choice between Almond or Amber mica. This fixture attaches to the ceiling with a square ceiling canopy, and is suitable for interior and damp locations only. This light will bring rustic lighting to any log home, cabin or northwood lodge-themed room.

Pictured in Finish #27-Rustic Brown with Almond Mica Shade.

Note: This fixture will accept a screw-in type LED bulb of equivalent wattage output.