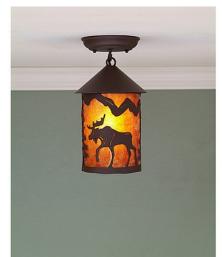

## Cascade Close-to-Ceiling Small - Mountain Moose

Ceiling Light Ski Cabin Style

Product No.: M48427

Price: \$298.00

**Shade Choices:** 

## DESCRIPTION

The Cascade Close-to-Ceiling Light Small - Mtn Moose features a 4 inch round cylinder with a cone top and a shade diffuser choice of color between Almond or Amber mica. It has a moose metal art image on the front and back and spruce trees on either side of the cylinder. Attaches to ceiling with a round ceiling canopy. Suitable for interior and damp locations only. This rustic ceiling light is ideal for bringing rustic lighting to any log home, cabin or northwood lodge-themed room.

Pictured in Finish #27-Rustic Brown with Amber Mica Shade.

Note: This fixture will accept a screw-in type LED bulb of equivalent wattage output.