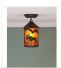

## Cascade Close-to-Ceiling Small - Mountain Moose

Ceiling Light Ski Cabin Style

Product No.: M48427

Price: \$298.00

**Shade Choices:** 

## DESCRIPTION

The Cascade Close-to-Ceiling Light Small - Mtn Moose features a 4 inch round cylinder with a cone top and a shade diffuser choice of color between Almond or Amber mica. It has a moose metal art image on the front and back and spruce trees on either side of the cylinder. Attaches to ceiling with a round ceiling canopy. Suitable for interior and damp locations only. This rustic ceiling light is ideal for bringing rustic lighting to any log home, cabin or northwood lodge-themed room.

Pictured in Finish #27-Rustic Brown with Amber Mica Shade.

Note: This fixture will accept a screw-in type LED bulb of equivalent wattage output.