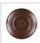

## DESCRIPTION

The Cascade Close-to-Ceiling Light Small - Mtn Moose features a 4 inch round cylinder with a cone top and a shade diffuser choice of color between Almond or Amber mica. It has a moose metal art image on the front and back and spruce trees on either side of the cylinder. Attaches to ceiling with a round ceiling canopy. Suitable for interior and damp locations only. This rustic ceiling light is ideal for bringing rustic lighting to any log home, cabin or northwood lodge-themed room.

Pictured in Finish #27-Rustic Brown with Amber Mica Shade.

Note: This fixture will accept a screw-in type LED bulb of equivalent wattage output.