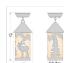

## Cascade Close-to-Ceiling Small - Mountain Elk

Ceiling Light Lake Cabin Style

Product No.: M48433

Price: \$282.00

**Shade Choices:** 

## DESCRIPTION

The Cascade Close-to-Ceiling Light Small - Elk features a 4 inch round cylinder with a cone top and a shade diffuser choice of color between Almond or Amber mica. It has a elk metal art image on the front and back and spruce trees on either side of the cylinder. Attaches to ceiling with a round ceiling canopy. Suitable for interior and damp locations only. This rustic ceiling light is ideal for bringing rustic lighting to any log home, cabin or northwood lodge-themed room.