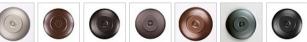

## **Finish Choices:**

Pictured in Finish #27-Rustic Brown with Amber Mica Shade.

Note: This fixture will accept a screw-in type LED bulb of equivalent wattage output.