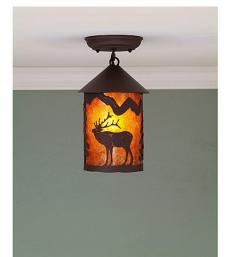

## Cascade Close-to-Ceiling Small - Mountain Elk

Ceiling Light Lake Cabin Style

Product No.: M48433

Price: \$282.00

**Shade Choices:** 

## DESCRIPTION

The Cascade Close-to-Ceiling Light Small - Elk features a 4 inch round cylinder with a cone top and a shade diffuser choice of color between Almond or Amber mica. It has a elk metal art image on the front and back and spruce trees on either side of the cylinder. Attaches to ceiling with a round ceiling canopy. Suitable for interior and damp locations only. This rustic ceiling light is ideal for bringing rustic lighting to any log home, cabin or northwood lodge-themed room.

Pictured in Finish #27-Rustic Brown with Amber Mica Shade.

Note: This fixture will accept a screw-in type LED bulb of equivalent wattage output.