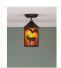

## Cascade Close-to-Ceiling Small - Mountain Elk

Ceiling Light Lake Cabin Style

Product No.: M48433

Price: \$282.00

**Shade Choices:** 

## DESCRIPTION

The Cascade Close-to-Ceiling Light Small - Elk features a 4 inch round cylinder with a cone top and a shade diffuser choice of color between Almond or Amber mica. It has a elk metal art image on the front and back and spruce trees on either side of the cylinder. Attaches to ceiling with a round ceiling canopy. Suitable for interior and damp locations only. This rustic ceiling light is ideal for bringing rustic lighting to any log home, cabin or northwood lodge-themed room.

Pictured in Finish #27-Rustic Brown with Amber Mica Shade.

Note: This fixture will accept a screw-in type LED bulb of equivalent wattage output.