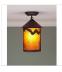

## Cascade Close-to-Ceiling Medium - Rustic Plain

Ceiling Light Log Cabin Style

Product No.: M48501

Price: \$340.00

**Shade Choices:** 

## DESCRIPTION

The Cascade Close-to-Ceiling Light Medium - Rustic Plain features a 6 inch round cylinder with a cone top and shade diffuser choice of color between Almond or Amber mica. It has mountains on the front and back and spruce trees on either side of the cylinder. Attaches to ceiling with a round ceiling canopy. Suitable for interior and damp locations only. This light is ideal for bringing rustic lighting to any log home, cabin or northwood lodge-themed room.

Pictured in Finish #27-Rustic Brown with Amber Mica Shade.

Note: This fixture will accept a screw-in type LED bulb of equivalent wattage output.