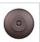

## DESCRIPTION

The Cascade Close-to-Ceiling Light Medium - Rustic Plain features a 6 inch round cylinder with a cone top and shade diffuser choice of color between Almond or Amber mica. It has mountains on the front and back and spruce trees on either side of the cylinder. Attaches to ceiling with a round ceiling canopy. Suitable for interior and damp locations only. This light is ideal for bringing rustic lighting to any log home, cabin or northwood lodge-themed room.

Pictured in Finish #27-Rustic Brown with Amber Mica Shade.

Note: This fixture will accept a screw-in type LED bulb of equivalent wattage output.