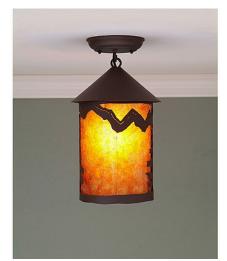

## Cascade Close-to-Ceiling Medium - Rustic Plain

Ceiling Light Log Cabin Style

Product No.: M48501

Price: \$340.00

**Shade Choices:** 

## DESCRIPTION

The Cascade Close-to-Ceiling Light Medium - Rustic Plain features a 6 inch round cylinder with a cone top and shade diffuser choice of color between Almond or Amber mica. It has mountains on the front and back and spruce trees on either side of the cylinder. Attaches to ceiling with a round ceiling canopy. Suitable for interior and damp locations only. This light is ideal for bringing rustic lighting to any log home, cabin or northwood lodge-themed room.

Pictured in Finish #27-Rustic Brown with Amber Mica Shade.

Note: This fixture will accept a screw-in type LED bulb of equivalent wattage output.