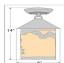

## **SPECIFICATIONS**

14h x 8w DIMENSIONS (in.)

Takes 1 - Type A21 (standard household style) bulb - 150W max. **LAMPING** 

WEIGHT (lbs.)

BACKPLATE SIZE (in.) 5 ROUND

**UL LISTING Damp+Dry Locations** 

ADD'L RATINGS None