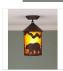

## Cascade Close-to-Ceiling Medium - Mountain Bear

Ceiling Light Lodge Style

Product No.: M48525

Price: \$340.00

**Shade Choices:** 

## DESCRIPTION

The Cascade Close-to-Ceiling Light Medium - Bear features a 6 inch round cylinder with a cone top and a shade diffuser choice of color between Almond or Amber mica. It has a bear metal art image on the front and back and spruce trees on either side of the cylinder. Attaches to ceiling with a round ceiling canopy. Suitable for interior and damp locations only. This rustic ceiling light is ideal for bringing rustic lighting to any log home, cabin or northwood lodge-themed room.

Pictured in Finish #27-Rustic Brown with Amber Mica Shade.

Note: This fixture will accept a screw-in type LED bulb of equivalent wattage output.