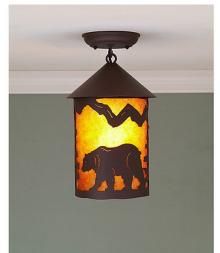

## Cascade Close-to-Ceiling Medium - Mountain Bear

Ceiling Light Lodge Style

Product No.: M48525

Price: \$340.00

**Shade Choices:** 

## DESCRIPTION

The Cascade Close-to-Ceiling Light Medium - Bear features a 6 inch round cylinder with a cone top and a shade diffuser choice of color between Almond or Amber mica. It has a bear metal art image on the front and back and spruce trees on either side of the cylinder. Attaches to ceiling with a round ceiling canopy. Suitable for interior and damp locations only. This rustic ceiling light is ideal for bringing rustic lighting to any log home, cabin or northwood lodge-themed room.

Pictured in Finish #27-Rustic Brown with Amber Mica Shade.

Note: This fixture will accept a screw-in type LED bulb of equivalent wattage output.