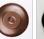

## DESCRIPTION

The Cascade Close-to-Ceiling Light Medium - Bear features a 6 inch round cylinder with a cone top and a shade diffuser choice of color between Almond or Amber mica. It has a bear metal art image on the front and back and spruce trees on either side of the cylinder. Attaches to ceiling with a round ceiling canopy. Suitable for interior and damp locations only. This rustic ceiling light is ideal for bringing rustic lighting to any log home, cabin or northwood lodge-themed room.

Pictured in Finish #27-Rustic Brown with Amber Mica Shade.

Note: This fixture will accept a screw-in type LED bulb of equivalent wattage output.