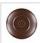

## Cascade Close-to-Ceiling Medium - Mountain Bear

Ceiling Light Lodge Style

Product No.: M48525

Price: \$340.00

**Shade Choices:** 

## DESCRIPTION

The Cascade Close-to-Ceiling Light Medium - Bear features a 6 inch round cylinder with a cone top and a shade diffuser choice of color between Almond or Amber mica. It has a bear metal art image on the front and back and spruce trees on either side of the cylinder. Attaches to ceiling with a round ceiling canopy. Suitable for interior and damp locations only. This rustic ceiling light is ideal for bringing rustic lighting to any log home, cabin or northwood lodge-themed room.

Pictured in Finish #27-Rustic Brown with Amber Mica Shade.

Note: This fixture will accept a screw-in type LED bulb of equivalent wattage output.