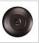

## Cascade Close-to-Ceiling Medium - Mountain Bear

Ceiling Light Lodge Style

Product No.: M48525

Price: \$340.00

**Shade Choices:** 

## DESCRIPTION

The Cascade Close-to-Ceiling Light Medium - Bear features a 6 inch round cylinder with a cone top and a shade diffuser choice of color between Almond or Amber mica. It has a bear metal art image on the front and back and spruce trees on either side of the cylinder. Attaches to ceiling with a round ceiling canopy. Suitable for interior and damp locations only. This rustic ceiling light is ideal for bringing rustic lighting to any log home, cabin or northwood lodge-themed room.

Pictured in Finish #27-Rustic Brown with Amber Mica Shade.

Note: This fixture will accept a screw-in type LED bulb of equivalent wattage output.