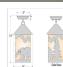

## Cascade Close-to-Ceiling Medium - Mountain Bear

Ceiling Light Lodge Style

Product No.: M48525

Price: \$340.00

**Shade Choices:** 

## DESCRIPTION

The Cascade Close-to-Ceiling Light Medium - Bear features a 6 inch round cylinder with a cone top and a shade diffuser choice of color between Almond or Amber mica. It has a bear metal art image on the front and back and spruce trees on either side of the cylinder. Attaches to ceiling with a round ceiling canopy. Suitable for interior and damp locations only. This rustic ceiling light is ideal for bringing rustic lighting to any log home, cabin or northwood lodge-themed room.

Pictured in Finish #27-Rustic Brown with Amber Mica Shade.

Note: This fixture will accept a screw-in type LED bulb of equivalent wattage output.

## **SPECIFICATIONS**

14h x 8w DIMENSIONS (in.)

Takes 1 - Type A21 (standard household style) bulb - 150W max. **LAMPING** 

WEIGHT (lbs.)

BACKPLATE SIZE (in.) 5 ROUND

**UL LISTING Damp+Dry Locations** 

ADD'L RATINGS None