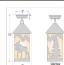

## DESCRIPTION

The Cascade Close-to-Ceiling Light Medium - Mtn Moose features a 6 inch round cylinder with a cone top and a shade diffuser choice of color between Almond or Amber mica. It has a moose metal art image on the front and back and spruce trees on either side of the cylinder. Attaches to ceiling with a round ceiling canopy. Suitable for interior and damp locations only. This rustic ceiling light is ideal for bringing rustic lighting to any log home, cabin or northwood lodge-themed room.

Pictured in Finish #27-Rustic Brown with Almond Mica Shade.

Note: This fixture will accept a screw-in type LED bulb of equivalent wattage output.