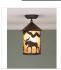

## Cascade Close-to-Ceiling Medium - Mountain Moose

Ceiling Light Rustic Style

Product No.: M48527

Price: \$340.00

**Shade Choices:** 

## DESCRIPTION

The Cascade Close-to-Ceiling Light Medium - Mtn Moose features a 6 inch round cylinder with a cone top and a shade diffuser choice of color between Almond or Amber mica. It has a moose metal art image on the front and back and spruce trees on either side of the cylinder. Attaches to ceiling with a round ceiling canopy. Suitable for interior and damp locations only. This rustic ceiling light is ideal for bringing rustic lighting to any log home, cabin or northwood lodge-themed room.

Pictured in Finish #27-Rustic Brown with Almond Mica Shade.

Note: This fixture will accept a screw-in type LED bulb of equivalent wattage output.