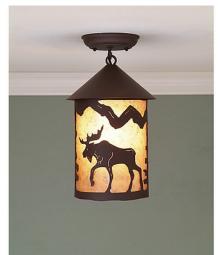

## Cascade Close-to-Ceiling Medium - Mountain Moose

Ceiling Light Rustic Style

Product No.: M48527

Price: \$340.00

**Shade Choices:** 

## DESCRIPTION

The Cascade Close-to-Ceiling Light Medium - Mtn Moose features a 6 inch round cylinder with a cone top and a shade diffuser choice of color between Almond or Amber mica. It has a moose metal art image on the front and back and spruce trees on either side of the cylinder. Attaches to ceiling with a round ceiling canopy. Suitable for interior and damp locations only. This rustic ceiling light is ideal for bringing rustic lighting to any log home, cabin or northwood lodge-themed room.

Pictured in Finish #27-Rustic Brown with Almond Mica Shade.

Note: This fixture will accept a screw-in type LED bulb of equivalent wattage output.