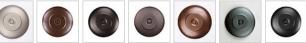

## Cascade Close-to-Ceiling Medium - Mountain Moose

Ceiling Light Rustic Style

Product No.: M48527

Price: \$340.00

**Shade Choices:** 

## DESCRIPTION

The Cascade Close-to-Ceiling Light Medium - Mtn Moose features a 6 inch round cylinder with a cone top and a shade diffuser choice of color between Almond or Amber mica. It has a moose metal art image on the front and back and spruce trees on either side of the cylinder. Attaches to ceiling with a round ceiling canopy. Suitable for interior and damp locations only. This rustic ceiling light is ideal for bringing rustic lighting to any log home, cabin or northwood lodge-themed room.

Pictured in Finish #27-Rustic Brown with Almond Mica Shade.

Note: This fixture will accept a screw-in type LED bulb of equivalent wattage output.