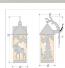

## Cascade Lantern Sconce Mica Small - Mountain Moose

Outdoor Wall Light Rustic Style

Product No.: M51427

Price: \$340.00

**Shade Choices:** 

## DESCRIPTION

The Cascade Lantern Sconce Small - Mtn Moose features a steel branch holding up a 4 inch round cylinder with a cone top and a shade diffuser choice of color between Almond or Amber mica. Our exclusive moose metal art is on the front and spruce trees are on either side of the cylinder. Attaches to wall with a 4.5 inch square pan. Hardwire only. Suitable for interior and exterior locations. This rustic wall light is ideal for bringing rustic lighting to any log home, cabin or northwood-themed room.

Pictured in Finish #27-Rustic Brown with Amber Mica Shade.

Note: This fixture will accept a screw-in type LED bulb of equivalent wattage output.

## **SPECIFICATIONS**

DIMENSIONS (in.) 12h x 6w x 8e x 5tm

**LAMPING** Takes 1 - Type A19 (standard household style) bulb - 100W max.

WEIGHT (lbs.)

BACKPLATE SIZE (in.) 4.5 SQUARE

**UL LISTING** Wet+Damp+Dry Locations ADD'L RATINGS **Energy Star Compliant** 