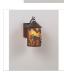

## DESCRIPTION

The Cascade Lantern Sconce Small - Mtn Moose features a steel branch holding up a 4 inch round cylinder with a cone top and a shade diffuser choice of color between Almond or Amber mica. Our exclusive moose metal art is on the front and spruce trees are on either side of the cylinder. Attaches to wall with a 4.5 inch square pan. Hardwire only. Suitable for interior and exterior locations. This rustic wall light is ideal for bringing rustic lighting to any log home, cabin or northwood-themed room.

Pictured in Finish #27-Rustic Brown with Amber Mica Shade.

Note: This fixture will accept a screw-in type LED bulb of equivalent wattage output.