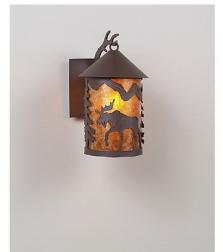

## Cascade Lantern Sconce Mica Small - Mountain Moose

Outdoor Wall Light Rustic Style

Product No.: M51427

Price: \$340.00

**Shade Choices:** 

## DESCRIPTION

The Cascade Lantern Sconce Small - Mtn Moose features a steel branch holding up a 4 inch round cylinder with a cone top and a shade diffuser choice of color between Almond or Amber mica. Our exclusive moose metal art is on the front and spruce trees are on either side of the cylinder. Attaches to wall with a 4.5 inch square pan. Hardwire only. Suitable for interior and exterior locations. This rustic wall light is ideal for bringing rustic lighting to any log home, cabin or northwood-themed room.

Pictured in Finish #27-Rustic Brown with Amber Mica Shade.

Note: This fixture will accept a screw-in type LED bulb of equivalent wattage output.