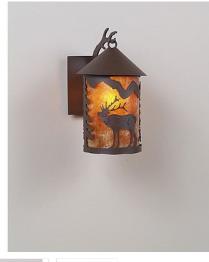

## DESCRIPTION

The Cascade Lantern Sconce Small - Mtn Elk features a steel branch holding up a 4 inch round cylinder with a cone top and a shade diffuser choice of color between Almond or Amber mica. Our exclusive elk metal art is on the front and spruce trees are on either side of the cylinder. Attaches to wall with a 4.5 inch square pan. Hardwire only. Suitable for interior and exterior locations. This rustic wall light is ideal for bringing rustic lighting to any log home, cabin or northwood-themed room.

Pictured in Finish #27-Rustic Brown with Amber Mica Shade.

Note: This fixture will accept a screw-in type LED bulb of equivalent wattage output.