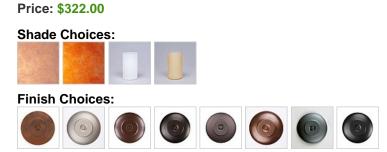

Pictured in Finish #27-Rustic Brown with Amber Mica Shade.

Note: This fixture will accept a screw-in type LED bulb of equivalent wattage output.