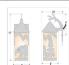

## **SPECIFICATIONS**

14h x 8w x 10e x 6tm DIMENSIONS (in.)

Takes 1 - Type A21 (standard household style) bulb - 150W max. **LAMPING** 

WEIGHT (lbs.) 7

BACKPLATE SIZE (in.) 4.5 SQUARE

**UL LISTING** Wet+Damp+Dry Locations ADD'L RATINGS **Energy Star Compliant** 