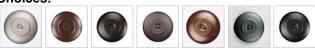

## Cascade Lantern Sconce Mica Medium - Mountain Bear

Outdoor Wall Light Cabin Style

Product No.: M51525

Price: \$418.00

**Shade Choices:** 

**Finish Choices:** 

Pictured in Finish #27-Rustic Brown with Amber Mica Shade.

Note: This fixture will accept a screw-in type LED bulb of equivalent wattage output.