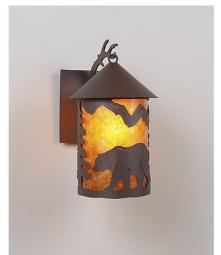

## Cascade Lantern Sconce Mica Medium - Mountain Bear

Outdoor Wall Light Cabin Style

Product No.: M51525

Price: \$418.00

**Shade Choices:** 

**Finish Choices:** 

## DESCRIPTION

The Cascade Lantern Sconce Medium - Bear features a steel branch holding up a 6 inch round cylinder with a cone top and a shade diffuser choice of color between Almond or Amber mica. Our exclusive bear metal art is on the front and spruce trees are on either side of the cylinder. Attaches to wall with a 4.5 inch square pan. Hardwire only. Suitable for interior and exterior locations. This rustic wall light is ideal for bringing rustic lighting to any log home, cabin or northwood-themed room.

Pictured in Finish #27-Rustic Brown with Amber Mica Shade.

Note: This fixture will accept a screw-in type LED bulb of equivalent wattage output.