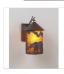

## Cascade Lantern Sconce Mica Medium - Mountain Bear

Outdoor Wall Light Cabin Style

Product No.: M51525

Price: \$418.00

**Shade Choices:** 

**Finish Choices:** 

## DESCRIPTION

The Cascade Lantern Sconce Medium - Bear features a steel branch holding up a 6 inch round cylinder with a cone top and a shade diffuser choice of color between Almond or Amber mica. Our exclusive bear metal art is on the front and spruce trees are on either side of the cylinder. Attaches to wall with a 4.5 inch square pan. Hardwire only. Suitable for interior and exterior locations. This rustic wall light is ideal for bringing rustic lighting to any log home, cabin or northwood-themed room.

Pictured in Finish #27-Rustic Brown with Amber Mica Shade.

Note: This fixture will accept a screw-in type LED bulb of equivalent wattage output.