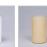

## Cascade Lantern Sconce Mica Medium - Mountain Bear

Outdoor Wall Light Cabin Style

Product No.: M51525

Price: \$418.00

**Shade Choices:** 

**Finish Choices:** 

## DESCRIPTION

The Cascade Lantern Sconce Medium - Bear features a steel branch holding up a 6 inch round cylinder with a cone top and a shade diffuser choice of color between Almond or Amber mica. Our exclusive bear metal art is on the front and spruce trees are on either side of the cylinder. Attaches to wall with a 4.5 inch square pan. Hardwire only. Suitable for interior and exterior locations. This rustic wall light is ideal for bringing rustic lighting to any log home, cabin or northwood-themed room.

Pictured in Finish #27-Rustic Brown with Amber Mica Shade.

Note: This fixture will accept a screw-in type LED bulb of equivalent wattage output.