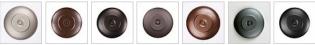

## Cascade Lantern Sconce Mica Medium - Mountain Moose

Outdoor Wall Light Log Cabin Style

Product No.: M51527

Price: \$392.00

**Shade Choices:** 

## DESCRIPTION

The Cascade Lantern Sconce Medium - Mtn Moose features a steel branch holding up a 6 inch round cylinder with a cone top and a shade diffuser choice of color between Almond or Amber mica. Our exclusive moose metal art is on the front and spruce trees are on either side of the cylinder. Attaches to wall with a 4.5 inch square pan. Hardwire only. Suitable for interior and exterior locations. This rustic wall light is ideal for bringing rustic lighting to any log home, cabin or northwood-themed room.