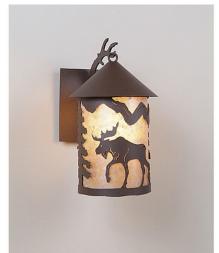

## Cascade Lantern Sconce Mica Medium - Mountain Moose

Outdoor Wall Light Log Cabin Style

Product No.: M51527

Price: \$392.00

**Shade Choices:** 

## DESCRIPTION

The Cascade Lantern Sconce Medium - Mtn Moose features a steel branch holding up a 6 inch round cylinder with a cone top and a shade diffuser choice of color between Almond or Amber mica. Our exclusive moose metal art is on the front and spruce trees are on either side of the cylinder. Attaches to wall with a 4.5 inch square pan. Hardwire only. Suitable for interior and exterior locations. This rustic wall light is ideal for bringing rustic lighting to any log home, cabin or northwood-themed room.

Pictured in Finish #27-Rustic Brown with Almond Mica Shade.

Note: This fixture will accept a screw-in type LED bulb of equivalent wattage output.