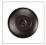

## DESCRIPTION

The Cascade Lantern Sconce Medium - Mtn Moose features a steel branch holding up a 6 inch round cylinder with a cone top and a shade diffuser choice of color between Almond or Amber mica. Our exclusive moose metal art is on the front and spruce trees are on either side of the cylinder. Attaches to wall with a 4.5 inch square pan. Hardwire only. Suitable for interior and exterior locations. This rustic wall light is ideal for bringing rustic lighting to any log home, cabin or northwood-themed room.

Pictured in Finish #27-Rustic Brown with Almond Mica Shade.

Note: This fixture will accept a screw-in type LED bulb of equivalent wattage output.