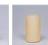

## DESCRIPTION

The Cascade Lantern Sconce Medium - Mtn Moose features a steel branch holding up a 6 inch round cylinder with a cone top and a shade diffuser choice of color between Almond or Amber mica. Our exclusive moose metal art is on the front and spruce trees are on either side of the cylinder. Attaches to wall with a 4.5 inch square pan. Hardwire only. Suitable for interior and exterior locations. This rustic wall light is ideal for bringing rustic lighting to any log home, cabin or northwood-themed room.

Pictured in Finish #27-Rustic Brown with Almond Mica Shade.

Note: This fixture will accept a screw-in type LED bulb of equivalent wattage output.