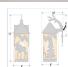

## **SPECIFICATIONS**

DIMENSIONS (in.) 14h x 8w x 10e x 6tm

**LAMPING** Takes 1 - Type A21 (standard household style) bulb - 150W max.

WEIGHT (lbs.)

BACKPLATE SIZE (in.) 4.5 SQUARE

**UL LISTING** Wet+Damp+Dry Locations ADD'L RATINGS **Energy Star Compliant** 