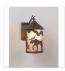

## Cascade Lantern Sconce Mica Medium - Mountain Moose

Outdoor Wall Light Log Cabin Style

Product No.: M51527

Price: \$392.00

**Shade Choices:** 

## DESCRIPTION

The Cascade Lantern Sconce Medium - Mtn Moose features a steel branch holding up a 6 inch round cylinder with a cone top and a shade diffuser choice of color between Almond or Amber mica. Our exclusive moose metal art is on the front and spruce trees are on either side of the cylinder. Attaches to wall with a 4.5 inch square pan. Hardwire only. Suitable for interior and exterior locations. This rustic wall light is ideal for bringing rustic lighting to any log home, cabin or northwood-themed room.

Pictured in Finish #27-Rustic Brown with Almond Mica Shade.

Note: This fixture will accept a screw-in type LED bulb of equivalent wattage output.