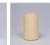

## DESCRIPTION

The Cascade Lantern Sconce Medium - Mtn Deer features a steel branch holding up a 6 inch round cylinder with a cone top and a shade diffuser choice of color between Almond or Amber mica. Our exclusive deer metal art is on the front and spruce trees are on either side of the cylinder. Attaches to wall with a 4.5 inch square pan. Hardwire only. Suitable for interior and exterior locations. This rustic wall light is ideal for bringing rustic lighting to any log home, cabin or northwood-themed room.

Pictured in Finish #27-Rustic Brown with Amber Mica Shade.

Note: This fixture will accept a screw-in type LED bulb of equivalent wattage output.