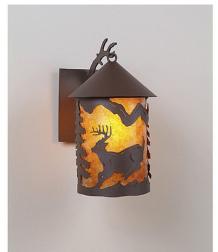

## Cascade Lantern Sconce Mica Medium - Mountain Deer

Outdoor Wall Light Mountain Cabin Style

Product No.: M51530

Price: \$392.00

**Shade Choices:** 

## DESCRIPTION

The Cascade Lantern Sconce Medium - Mtn Deer features a steel branch holding up a 6 inch round cylinder with a cone top and a shade diffuser choice of color between Almond or Amber mica. Our exclusive deer metal art is on the front and spruce trees are on either side of the cylinder. Attaches to wall with a 4.5 inch square pan. Hardwire only. Suitable for interior and exterior locations. This rustic wall light is ideal for bringing rustic lighting to any log home, cabin or northwood-themed room.

Pictured in Finish #27-Rustic Brown with Amber Mica Shade.

Note: This fixture will accept a screw-in type LED bulb of equivalent wattage output.