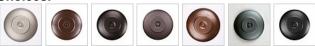

## Cascade Lantern Sconce Mica Medium - Mountain Deer

Outdoor Wall Light Mountain Cabin Style

Product No.: M51530

Price: \$392.00

**Shade Choices:** 

## DESCRIPTION

The Cascade Lantern Sconce Medium - Mtn Deer features a steel branch holding up a 6 inch round cylinder with a cone top and a shade diffuser choice of color between Almond or Amber mica. Our exclusive deer metal art is on the front and spruce trees are on either side of the cylinder. Attaches to wall with a 4.5 inch square pan. Hardwire only. Suitable for interior and exterior locations. This rustic wall light is ideal for bringing rustic lighting to any log home, cabin or northwood-themed room.