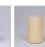

## DESCRIPTION

The Cascade Lantern Sconce Medium - Mtn Deer features a steel branch holding up a 6 inch round cylinder with a cone top and a shade diffuser choice of color between Almond or Amber mica. Our exclusive deer metal art is on the front and spruce trees are on either side of the cylinder. Attaches to wall with a 4.5 inch square pan. Hardwire only. Suitable for interior and exterior locations. This rustic wall light is ideal for bringing rustic lighting to any log home, cabin or northwood-themed room.

Pictured in Finish #27-Rustic Brown with Amber Mica Shade.

Note: This fixture will accept a screw-in type LED bulb of equivalent wattage output.