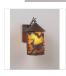

## Cascade Lantern Sconce Mica Medium - Mountain Deer

Outdoor Wall Light Mountain Cabin Style

Product No.: M51530

Price: \$392.00

**Shade Choices:** 

## DESCRIPTION

The Cascade Lantern Sconce Medium - Mtn Deer features a steel branch holding up a 6 inch round cylinder with a cone top and a shade diffuser choice of color between Almond or Amber mica. Our exclusive deer metal art is on the front and spruce trees are on either side of the cylinder. Attaches to wall with a 4.5 inch square pan. Hardwire only. Suitable for interior and exterior locations. This rustic wall light is ideal for bringing rustic lighting to any log home, cabin or northwood-themed room.

Pictured in Finish #27-Rustic Brown with Amber Mica Shade.

Note: This fixture will accept a screw-in type LED bulb of equivalent wattage output.