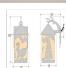

## **SPECIFICATIONS**

14h x 8w x 10e x 6tm DIMENSIONS (in.)

Takes 1 - Type A21 (standard household style) bulb - 150W max. **LAMPING** 

WEIGHT (lbs.)

BACKPLATE SIZE (in.) 4.5 SQUARE

**UL LISTING** Wet+Damp+Dry Locations ADD'L RATINGS **Energy Star Compliant** 