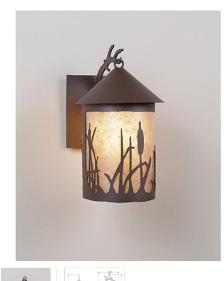

## **Cascade Lantern Sconce Mica Medium - Cattails**

Outdoor Wall Light Rustic Style

## DESCRIPTION

The Cascade Lantern Sconce Medium - Cattails features a steel branch holding up a 6 inch round cylinder with a cone top and a shade diffuser choice of color between Almond or Amber mica. Our exclusive cattails metal art is on the front and solid bands are on either side of the cylinder. Attaches to wall with a 4.5 inch square pan. Hardwire only. Suitable for interior and exterior locations. This rustic wall light is ideal for bringing rustic lighting to any log home, cabin or northwood-themed room.

Pictured in Finish #27-Rustic Brown with Almond Mica Shade.

Note: This fixture will accept a screw-in type LED bulb of equivalent wattage output.