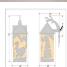

## **SPECIFICATIONS**

17h x 10w x 12e x 7tm DIMENSIONS (in.)

Takes 1 - Type A21 (standard household style) bulb - 150W max. **LAMPING** 

WEIGHT (lbs.) 10

BACKPLATE SIZE (in.) 4.5 SQUARE

**UL LISTING** Wet+Damp+Dry Locations ADD'L RATINGS **Energy Star Compliant** 

INSTALLATION INSTRUCTIONS

**OPEN INSTALLATION INSTRUCTION** 

Click for More information on these terms.

Product URL: https://www.avalanche-ranch.com/lighting/shop/Outdoor-Wall-Light-Lodge-Style-Cascade-Lantern-Sconce-Mica-Large-Mountain-Deer-p34636.htm