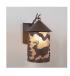

## Cascade Lantern Sconce Mica Large - Mountain Deer

Outdoor Wall Light Lodge Style

Product No.: M51630

Price: \$420.00

**Shade Choices:** 

**Finish Choices:** 

## DESCRIPTION

The Cascade Lantern Sconce Large - Mtn Deer features a steel branch holding up a 8 inch round cylinder with a cone top and a shade diffuser choice of color between Almond or Amber mica. Our exclusive deer metal art is on the front and spruce trees are on either side of the cylinder. Attaches to wall with a 4.5 inch square pan. Hardwire only. Suitable for interior and exterior locations. This rustic wall light is ideal for bringing rustic lighting to any log home, cabin or northwood-themed room.

Pictured in Finish #27-Rustic Brown with Almond Mica Shade.

Note: This fixture will accept a screw-in type LED bulb of equivalent wattage output.