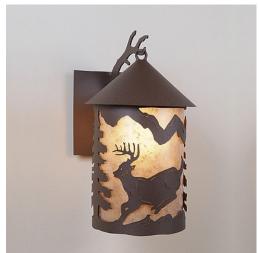

## Cascade Lantern Sconce Mica Large - Mountain Deer

Outdoor Wall Light Lodge Style

Product No.: M51630

Price: \$420.00

**Shade Choices:** 

**Finish Choices:** 

## DESCRIPTION

The Cascade Lantern Sconce Large - Mtn Deer features a steel branch holding up a 8 inch round cylinder with a cone top and a shade diffuser choice of color between Almond or Amber mica. Our exclusive deer metal art is on the front and spruce trees are on either side of the cylinder. Attaches to wall with a 4.5 inch square pan. Hardwire only. Suitable for interior and exterior locations. This rustic wall light is ideal for bringing rustic lighting to any log home, cabin or northwood-themed room.

Pictured in Finish #27-Rustic Brown with Almond Mica Shade.

Note: This fixture will accept a screw-in type LED bulb of equivalent wattage output.