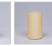

## Cascade Lantern Sconce Mica Large - Mountain Deer

Outdoor Wall Light Lodge Style

Product No.: M51630

Price: \$420.00

**Shade Choices:** 

**Finish Choices:** 

## DESCRIPTION

The Cascade Lantern Sconce Large - Mtn Deer features a steel branch holding up a 8 inch round cylinder with a cone top and a shade diffuser choice of color between Almond or Amber mica. Our exclusive deer metal art is on the front and spruce trees are on either side of the cylinder. Attaches to wall with a 4.5 inch square pan. Hardwire only. Suitable for interior and exterior locations. This rustic wall light is ideal for bringing rustic lighting to any log home, cabin or northwood-themed room.

Pictured in Finish #27-Rustic Brown with Almond Mica Shade.

Note: This fixture will accept a screw-in type LED bulb of equivalent wattage output.