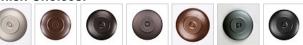

## **Smoky Mountain Sconce Small - Mountain Deer**

Outdoor Wall Light Log Cabin Style

Product No.: M53530

Price: \$382.00

**Shade Choices:** 

## DESCRIPTION

The Smoky Mtn Sconce Small - Mtn Deer fixture is UL-rated for indoor and outdoor locations. A deer image is displayed on the two front panels, along with a single spruce tree on the side panels. The fixture has a steel frame, and comes with a diffuser material choice between Almond or Amber mica. The sconce is hardwire only, and attaches to the wall with a 4.5 inch square pan. This light will bring rustic character to any log home, cabin or northwood lodge-themed room.