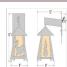

## **SPECIFICATIONS**

10.5h x 8w x 12e x 4tm DIMENSIONS (in.)

Takes 1 - Type A21 (standard household style) bulb - 150W max. **LAMPING** 

WEIGHT (lbs.)

BACKPLATE SIZE (in.) 4.5 SQUARE

**UL LISTING** Wet+Damp+Dry Locations ADD'L RATINGS **Energy Star Compliant** 