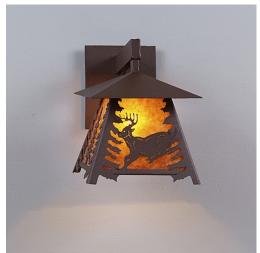

## **Smoky Mountain Sconce Small - Mountain Deer**

Outdoor Wall Light Log Cabin Style

Product No.: M53530

Price: \$382.00

**Shade Choices:** 

## DESCRIPTION

The Smoky Mtn Sconce Small - Mtn Deer fixture is UL-rated for indoor and outdoor locations. A deer image is displayed on the two front panels, along with a single spruce tree on the side panels. The fixture has a steel frame, and comes with a diffuser material choice between Almond or Amber mica. The sconce is hardwire only, and attaches to the wall with a 4.5 inch square pan. This light will bring rustic character to any log home, cabin or northwood lodge-themed room.

Pictured in Finish #27-Rustic Brown with Amber Mica Shade.

Note: This fixture will accept a screw-in type LED bulb of equivalent wattage output.