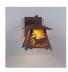

## DESCRIPTION

The Smoky Mtn Sconce Small - Mtn Deer fixture is UL-rated for indoor and outdoor locations. A deer image is displayed on the two front panels, along with a single spruce tree on the side panels. The fixture has a steel frame, and comes with a diffuser material choice between Almond or Amber mica. The sconce is hardwire only, and attaches to the wall with a 4.5 inch square pan. This light will bring rustic character to any log home, cabin or northwood lodge-themed room.

Pictured in Finish #27-Rustic Brown with Amber Mica Shade.

Note: This fixture will accept a screw-in type LED bulb of equivalent wattage output.