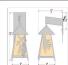

## **SPECIFICATIONS**

DIMENSIONS (in.) 10.5h x 8w x 12e x 4tm

**LAMPING** Takes 1 - Type A21 (standard household style) bulb - 150W max.

WEIGHT (lbs.)

BACKPLATE SIZE (in.) 4.5 SQUARE

**UL LISTING** Wet+Damp+Dry Locations ADD'L RATINGS **Energy Star Compliant** 