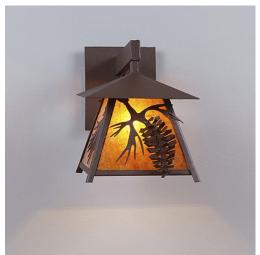

## **Smoky Mountain Sconce Small - Spruce Cone**

Outdoor Wall Light Ski Cabin Style

Product No.: M53540

Price: \$440.00

**Shade Choices:** 

## DESCRIPTION

The Smoky Mtn Sconce Small - Spruce Cone fixture is UL-rated for indoor and outdoor locations. Our exclusive Spruce Cone artwork is displayed on the two front panels, with spruce needle images on the side panels. The fixture has a steel frame, and comes with a diffuser material choice between Almond or Amber mica. The sconce is hardwire only, and attaches to the wall with a 4.5 inch square pan. This light will bring rustic character to any log home, cabin or northwood lodge-themed room.

Pictured in Finish #27-Rustic Brown with Amber Mica Shade.

Note: This fixture will accept a screw-in type LED bulb of equivalent wattage output.