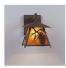

## **Smoky Mountain Sconce Small - Spruce Cone**

Outdoor Wall Light Ski Cabin Style

Product No.: M53540

Price: \$440.00

**Shade Choices:** 

## DESCRIPTION

The Smoky Mtn Sconce Small - Spruce Cone fixture is UL-rated for indoor and outdoor locations. Our exclusive Spruce Cone artwork is displayed on the two front panels, with spruce needle images on the side panels. The fixture has a steel frame, and comes with a diffuser material choice between Almond or Amber mica. The sconce is hardwire only, and attaches to the wall with a 4.5 inch square pan. This light will bring rustic character to any log home, cabin or northwood lodge-themed room.

Pictured in Finish #27-Rustic Brown with Amber Mica Shade.

Note: This fixture will accept a screw-in type LED bulb of equivalent wattage output.