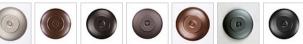

## **Smoky Mountain Sconce Small - Spruce Cone**

Outdoor Wall Light Ski Cabin Style

Product No.: M53540

Price: \$440.00

**Shade Choices:** 

## DESCRIPTION

The Smoky Mtn Sconce Small - Spruce Cone fixture is UL-rated for indoor and outdoor locations. Our exclusive Spruce Cone artwork is displayed on the two front panels, with spruce needle images on the side panels. The fixture has a steel frame, and comes with a diffuser material choice between Almond or Amber mica. The sconce is hardwire only, and attaches to the wall with a 4.5 inch square pan. This light will bring rustic character to any log home, cabin or northwood lodge-themed room.