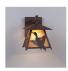

## **Smoky Mountain Sconce Small - Loon**

Outdoor Wall Light River Cabin Style

Product No.: M53564

Price: \$376.00

**Shade Choices:** 

## DESCRIPTION

The Smoky Mtn Sconce Small - Loon fixture is UL-rated for indoor and outdoor locations. A loon image is displayed on the two front panels, along with cattail images on the side panels. The fixture has a steel frame, and comes with a diffuser material choice between Almond or Amber mica. The sconce is hardwire only, and attaches to the wall with a 4.5 inch square pan. This light will bring rustic character to any log home, cabin or northwood lodge-themed room.

Pictured in Finish #27-Rustic Brown with Almond Mica Shade.

Note: This fixture will accept a screw-in type LED bulb of equivalent wattage output.