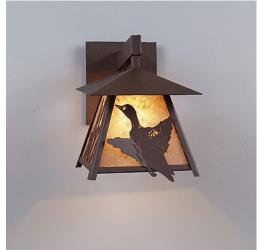

## **Smoky Mountain Sconce Small - Loon**

Outdoor Wall Light River Cabin Style

Product No.: M53564

Price: \$376.00

**Shade Choices:** 

## DESCRIPTION

The Smoky Mtn Sconce Small - Loon fixture is UL-rated for indoor and outdoor locations. A loon image is displayed on the two front panels, along with cattail images on the side panels. The fixture has a steel frame, and comes with a diffuser material choice between Almond or Amber mica. The sconce is hardwire only, and attaches to the wall with a 4.5 inch square pan. This light will bring rustic character to any log home, cabin or northwood lodge-themed room.

Pictured in Finish #27-Rustic Brown with Almond Mica Shade.

Note: This fixture will accept a screw-in type LED bulb of equivalent wattage output.