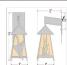

## **SPECIFICATIONS**

DIMENSIONS (in.) 10.5h x 8w x 12e x 4tm

Takes 1 - Type A21 (standard household style) bulb - 150W max. **LAMPING** 

WEIGHT (lbs.)

BACKPLATE SIZE (in.) 4.5 SQUARE

**UL LISTING** Wet+Damp+Dry Locations ADD'L RATINGS **Energy Star Compliant** 