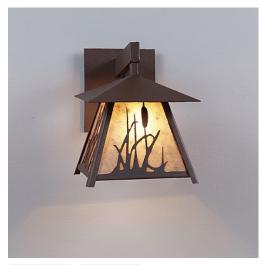

## **Smoky Mountain Sconce Small - Cattails**

Outdoor Wall Light Lake Cabin Style

Product No.: M53565 Price: \$376.00 Shade Choices: Sinish Choices: Sinish Choices:

## DESCRIPTION

The Smoky Mtn Sconce Small - Cattails fixture is UL-rated for indoor and outdoor locations. Our cattail artwork is displayed on all four panels. The fixture has a steel frame, and comes with a diffuser material choice between Almond or Amber mica. The sconce is hardwire only, and attaches to the wall with a 4.5 inch square pan. This light will bring rustic character to any log home, cabin or northwood lodge-themed room.

Pictured in Finish #27-Rustic Brown with Almond Mica Shade.

Note: This fixture will accept a screw-in type LED bulb of equivalent wattage output.