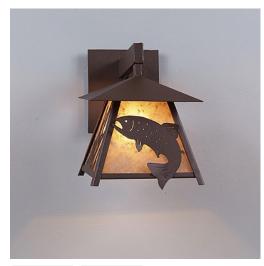

## **Smoky Mountain Sconce Small - Trout**

Outdoor Wall Light Cabin Style

Product No.: M53581 Price: \$382.00 Shade Choices: Finish Choices: (0) (0) (0) (0) (0) (0) (0) (0)

## DESCRIPTION

The Smoky Mtn Sconce Small - Trout fixture is UL-rated for indoor and outdoor locations. A trout image is displayed on the two front panels, along with cattail images on the side panels. The fixture has a steel frame, and comes with a diffuser material choice between Almond or Amber mica. The sconce is hardwire only, and attaches to the wall with a 4.5 inch square pan. This light will bring rustic character to any log home, cabin or northwood lodge-themed room.

Pictured in Finish #27-Rustic Brown with Almond Mica Shade.

Note: This fixture will accept a screw-in type LED bulb of equivalent wattage output.