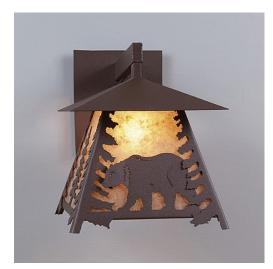

## Smoky Mountain Sconce Large - Mountain Bear

Outdoor Wall Light River Cabin Style

Product No.: M53625 Price: \$428.00 Shade Choices: Finish Choices: O O O O O O O O O

## DESCRIPTION

The Smoky Mtn Sconce Large - Bear fixture is UL-rated for indoor and outdoor locations. A bear image is displayed on the two front panels, along with a single spruce tree on the side panels. The fixture has a steel frame, and comes with a diffuser material choice between Almond or Amber mica. The sconce is hardwire only, and attaches to the wall with a 4.5 inch square pan. This light will bring rustic character to any log home, cabin or northwood lodge-themed room.

Pictured in Finish #27-Rustic Brown with Almond Mica Shade.

Note: This fixture will accept a screw-in type LED bulb of equivalent wattage output.