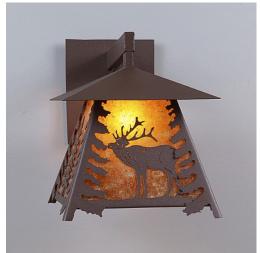

## **Smoky Mountain Sconce Large - Mountain Elk**

Outdoor Wall Light Rustic Style

Product No.: M53633

Price: \$406.00

**Shade Choices:** 

## DESCRIPTION

The Smoky Mtn Sconce Large - Elk fixture is UL-rated for indoor and outdoor locations. An elk image is displayed on the two front panels, along with a single spruce tree on the side panels. The fixture has a steel frame, and comes with a diffuser material choice between Almond or Amber mica. The sconce is hardwire only, and attaches to the wall with a 4.5 inch square pan. This light will bring rustic character to any log home, cabin or northwood lodge-themed room.

Pictured in Finish #27-Rustic Brown with Amber Mica Shade.

Note: This fixture will accept a screw-in type LED bulb of equivalent wattage output.