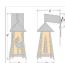

## **SPECIFICATIONS**

13h x 11w x 15e x 4tm DIMENSIONS (in.)

Takes 1 - Type A21 (standard household style) bulb - 150W max. **LAMPING** 

WEIGHT (lbs.) 12

BACKPLATE SIZE (in.) 4.5 SQUARE

**UL LISTING** Wet+Damp+Dry Locations ADD'L RATINGS **Energy Star Compliant** 