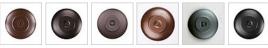

## **Smoky Mountain Sconce Large - Mountain Elk**

Outdoor Wall Light Rustic Style

Product No.: M53633

Price: \$406.00

**Shade Choices:** 

Pictured in Finish #27-Rustic Brown with Amber Mica Shade.

Note: This fixture will accept a screw-in type LED bulb of equivalent wattage output.