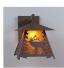

## **Smoky Mountain Sconce Large - Mountain Elk**

Outdoor Wall Light Rustic Style

Product No.: M53633

Price: \$406.00

**Shade Choices:** 

## DESCRIPTION

The Smoky Mtn Sconce Large - Elk fixture is UL-rated for indoor and outdoor locations. An elk image is displayed on the two front panels, along with a single spruce tree on the side panels. The fixture has a steel frame, and comes with a diffuser material choice between Almond or Amber mica. The sconce is hardwire only, and attaches to the wall with a 4.5 inch square pan. This light will bring rustic character to any log home, cabin or northwood lodge-themed room.

Pictured in Finish #27-Rustic Brown with Amber Mica Shade.

Note: This fixture will accept a screw-in type LED bulb of equivalent wattage output.